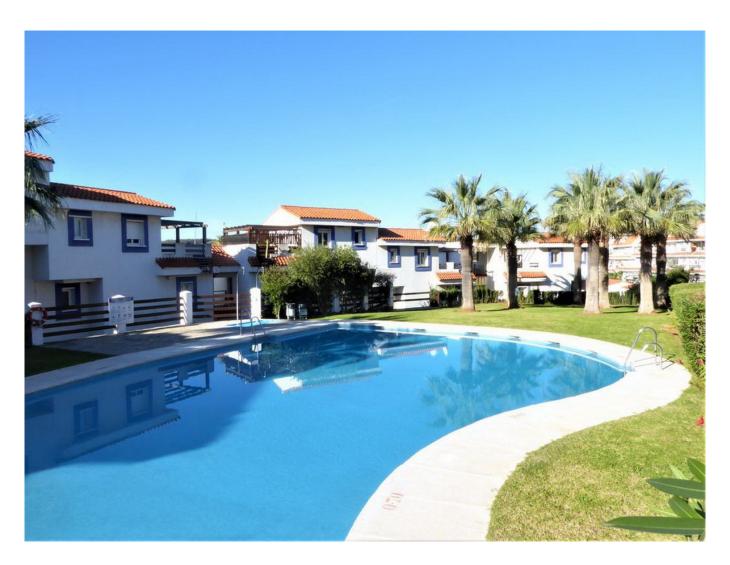

Furthermore, the development offers several communal pools, extensive garden areas, and a peaceful setting with easy access to beaches, golf courses, shops, and services.

Townhouse, Manilva, Costa del Sol. 5 Bedrooms, 4 Bathrooms, Built 300 m<sup>2</sup>.

Setting: Close To Forest, Urbanisation.

Orientation : South. Condition : Good. Pool : Communal.

Climate Control: Central Heating.

Views: Sea, Mountain, Country, Panoramic.

Features: Fitted Wardrobes, Private Terrace, Storage Room, Utility Room.

Kitchen : Partially Fitted. Garden : Communal.

Security : Gated Complex, Entry Phone.

Utilities: Electricity, Drinkable Water, Telephone.

Category: Bargain, Cheap, Distressed, Golf, Holiday Homes, Investment, Luxury, Repossession,