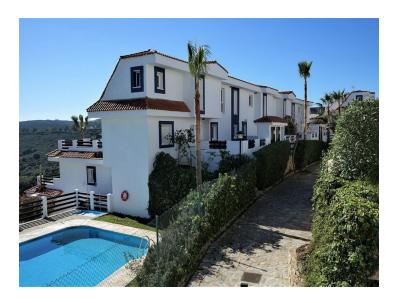

Furthermore, the development offers several communal pools, extensive garden areas, and a peaceful setting with easy access to beaches, golf courses, shops, and services.

Townhouse, Manilva, Costa del Sol. 5 Bedrooms, 4 Bathrooms, Built 300 m<sup>2</sup>.

Setting: Close To Forest, Urbanisation.

Orientation : South. Condition : Good. Pool : Communal.

Climate Control: Central Heating.

Views: Sea, Mountain, Country, Panoramic.

Features: Fitted Wardrobes, Private Terrace, Storage Room, Utility Room.