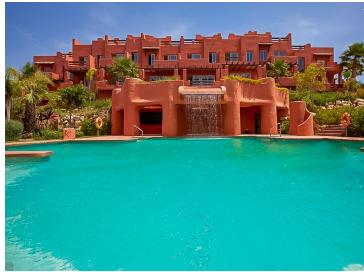

## Property Description

Fantastic spacious corner townhouse.

This property features 3 bedrooms, 2 bathrooms (1 en-suite), 1 guest toilet, a fully fitted kitchen, a very large living/dining area, a storage and laundry room, and several terraces. Additionally, the property offers a large basement that could easily be converted into 2 extra bedrooms. From the expansive 66 m² roof terrace, you can enjoy stunning panoramic views of the sea and mountains. A private parking space for two cars is conveniently located in front of the property. The gated residential complex was designed by the renowned architect Melvin Villarroel, known worldwide for creating luxury developments across many countries. Built as a tropical garden, this complex offers 3 beautiful swimming pools and a prime location with views overlooking Gibraltar, the African coast, and Sotogrande. Situated in a peaceful area, yet just a few minutes' drive from La Duquesa and the prestigious Sotogrande, with its marina, world-class restaurants, shops, and famous golf courses. Several blue-flag beaches are only a short drive away.