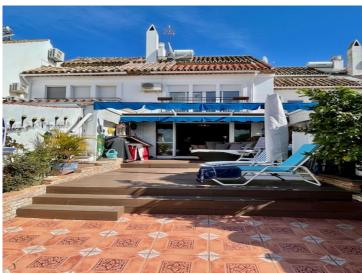

## **Property Description**

This fabulous town house is located in one of the best locations in Estepona, stunning sea views from the ground floor upwards, you can see to Africa and Gibraltar, private garden to the rear which is south facing so lots of sun all day and a front garden at the entrance which gets morning sun, the house has been refurbished with a new kitchen and has two fridges, lovely high ceilings throughout the house, wooden floors in the living room where you have an open fire place, large living room with dining area that leads out onto a patio with wood flooring and access to the communal garden area and guest toilet on the ground floor.

road just above the house but all the parking spaces are covered, there are steps down to the house but there are also ramps for disabled people to gain entry to the properties.

Very quiet location and you can walk to the port of Estepona and the beach within 10 minutes. at the bottom of the road is the Seghers club which you can join and there is a large swimming pool and tennis court, the development doesn't have its own communal pool area but there is room to put in a large jacuzzi in your garden.