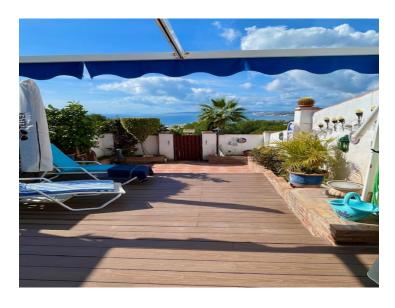

## **Property Description**

This fabulous town house is located in one of the best locations in Estepona, stunning sea views from the ground floor upwards, you can see to Africa and Gibraltar, private garden to the rear which is south facing so lots of sun all day and a front garden at the entrance which gets morning sun, the house has been refurbished with a new kitchen and has two fridges, lovely high ceilings throughout the house, wooden floors in the living room where you have an open fire place, large living room with dining area that leads out onto a patio with wood flooring and access to the communal garden area and guest toilet on the ground floor.