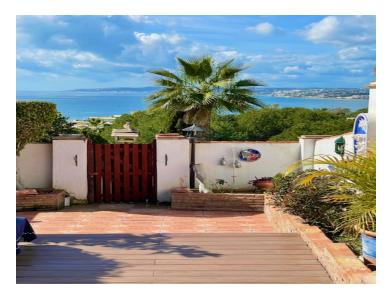

## **Property Description**

This fabulous town house is located in one of the best locations in Estepona, stunning sea views from the ground floor upwards, you can see to Africa and Gibraltar, private garden to the rear which is south facing so lots of sun all day and a front garden at the entrance which gets morning sun, the house has been refurbished with a new kitchen and has two fridges, lovely high ceilings throughout the house, wooden floors in the living room where you have an open fire place, large living room with dining area that leads out onto a patio with wood flooring and access to the communal garden area and guest toilet on the ground floor.