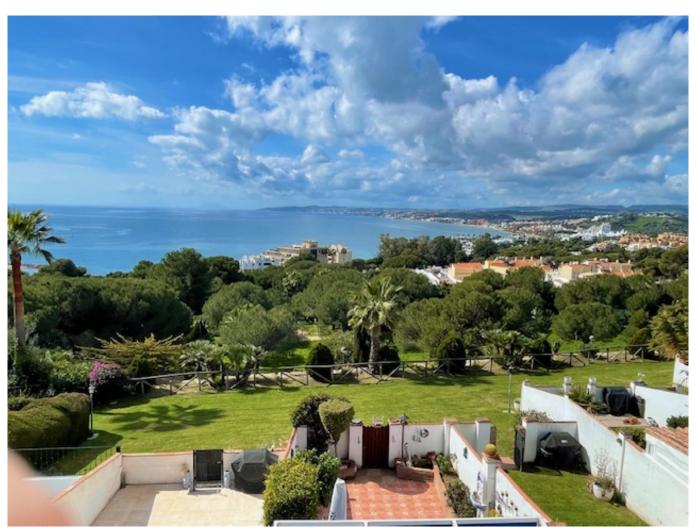

## **Property Description**

This fabulous town house is located in one of the best locations in Estepona, stunning sea views from the ground floor upwards, you can see to Africa and Gibraltar, private garden to the rear which is south facing so lots of sun all day and a front garden at the entrance which gets morning sun, the house has been refurbished with a new kitchen and has two fridges, lovely high ceilings throughout the house, wooden floors in the living room where you have an open fire place, large living room with dining area that leads out onto a patio with wood flooring and access to the communal garden area and guest toilet on the ground floor.

On the first floor you have a shower room, master bedroom with stunning views to the sea, another bedroom to the rear of the house plus a single bedroom that has been turned into a walk in wardrobe, this could be made into an office or put back into a bedroom, on the third floor you have a large bedroom with sea views and terrace plus an en-suite shower room, the house has been well maintained throughout and is ready to move into without having to do a thing. Parking is on the