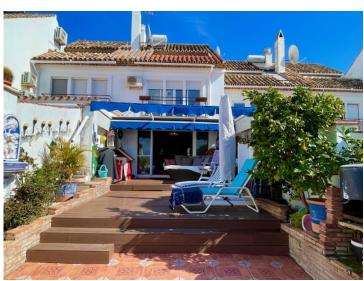

## **Property Description**

This fabulous town house is located in one of the best locations in Estepona, stunning sea views from the ground floor upwards, you can see to Africa and Gibraltar, private garden to the rear which is south facing so lots of sun all day and a front garden at the entrance which gets morning sun, the house has been refurbished with a new kitchen and has two fridges, lovely high ceilings throughout the house, wooden floors in the living room where you have an open fire place, large living room with dining area that leads out onto a patio with wood flooring and access to the communal garden area and guest toilet on the ground floor.

road just above the house but all the parking spaces are covered, there are steps down to the house but there are also ramps for disabled people to gain entry to the properties.

Very quiet location and you can walk to the port of Estepona and the beach within 10 minutes. at the bottom of the road is the Seghers club which you can join and there is a large swimming pool and tennis court, the development doesn't have its own communal pool area but there is room to put in a large jacuzzi in your garden.