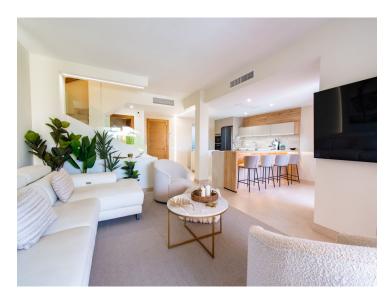

The main floor offers a spacious and bright living-dining room that opens onto a generous terrace, perfect for enjoying the Mediterranean climate and outdoor dining. The kitchen, fully equipped with the latest generation appliances and designer furniture, is an ideal space for both amateur and