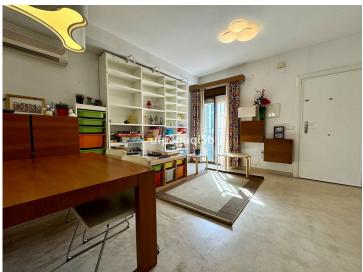

On the top floor there is a big room that can be used as a work studio, TV-room or a 4th bedroom with lots of hidden storage and a glazed roof terrace with nice sea views.

The property also has a big private garage of 47 m2 with lots of storage.