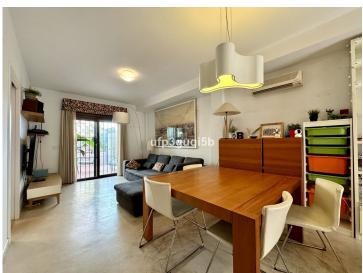

The house consists of the entrance level with a spacious and bright living room with a custom built bookshelf, dining area and sofa corner, a toilet and a modern kitchen with all appliances included. Outside with access from both the lounge and the kitchen, there is a private patio/terrace protected from both noise and wind and with possibilities to build a plunge pool.