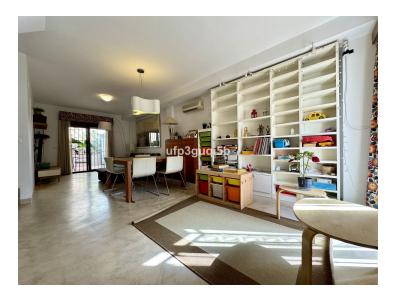

The house consists of the entrance level with a spacious and bright living room with a custom built bookshelf, dining area and sofa corner, a toilet and a modern kitchen with all appliances included. Outside with access from both the lounge and the kitchen, there is a private patio/terrace protected from both noise and wind and with possibilities to build a plunge pool.