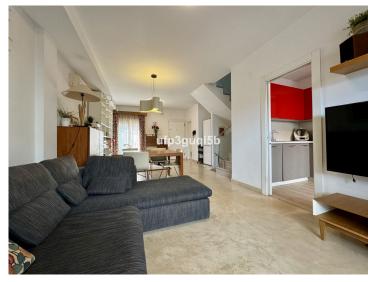

The house consists of the entrance level with a spacious and bright living room with a custom built bookshelf, dining area and sofa corner, a toilet and a modern kitchen with all appliances included. Outside with access from both the lounge and the kitchen, there is a private patio/terrace protected from both noise and wind and with possibilities to build a plunge pool.