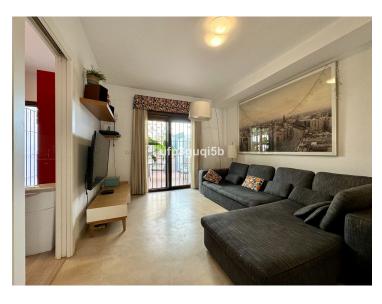

The house consists of the entrance level with a spacious and bright living room with a custom built bookshelf, dining area and sofa corner, a toilet and a modern kitchen with all appliances included. Outside with access from both the lounge and the kitchen, there is a private patio/terrace protected from both noise and wind and with possibilities to build a plunge pool.