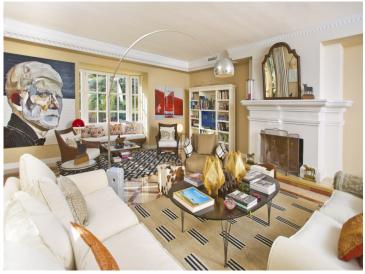

This Mediterranean style villa is impeccably kept and located in a privileged location within the resort, with stunning panoramic views and direct access to the golf course from the property. A pebbled stone driveway forks into split levels, to allow access to the garage on the lower end or continue to the main entrance on a picturesque square with lush vegetation and a presiding fountain by the large stone wall. A rustic studded wooden entrance door in old Spanish country style gives way to a bright and spacious hallway flooded with natural light. To the right, double sliding doors give access to a large living room arranged with various seating areas featuring a bay window with great views of the hills and a large fireplace. Three sets of panelled glass doors also give access from the living room to the main colonial style terrace. To the left of the hallway is a spacious dining room also with a feature bay window, facing out to the terrace and gardens. This room has direct access to the kitchen and to the exterior dining terrace area – ideal for enjoying the views and sounds of the beautiful gardens. A set of patio doors lead into an ample country style kitchen that features a fabulous range stove, a big island and endless counter top space as well as all modern appliances. On this main level there is also a guest cloakroom and a cosy study, with a