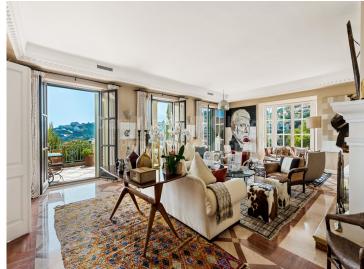

This Mediterranean style villa is impeccably kept and located in a privileged location within the resort, with stunning panoramic views and direct access to the golf course from the property. A pebbled stone driveway forks into split levels, to allow access to the garage on the lower end or continue to the main entrance on a picturesque square with lush vegetation and a presiding fountain by the large stone wall. A rustic studded wooden entrance door in old Spanish country style gives way to a bright and spacious hallway flooded with natural light. To the right, double sliding doors give access to a large living room arranged with various seating areas featuring a bay window with great views of the hills and a large fireplace. Three sets of panelled glass doors also give access from the living room to the main colonial style terrace. To the left of the hallway is a spacious dining room also with a feature bay window, facing out to the terrace and gardens. This room has direct access to the kitchen and to the exterior dining terrace area – ideal for enjoying the views and sounds of the beautiful gardens. A set of patio doors lead into an ample country style kitchen that features a fabulous range stove, a big island and endless counter top space as well as all modern appliances. On this main level there is also a guest cloakroom and a cosy study, with a