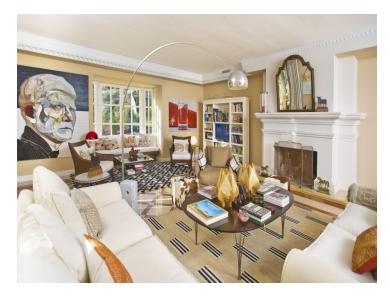

This Mediterranean style villa is impeccably kept and located in a privileged location within the resort, with stunning panoramic views and direct access to the golf course from the property. A pebbled stone driveway forks into split levels, to allow access to the garage on the lower end or continue to the main entrance on a picturesque square with lush vegetation and a presiding fountain by the large stone wall. A rustic studded wooden entrance door in old Spanish country style gives way to a bright and spacious hallway flooded with natural light. To the right, double sliding doors give access to a large living room arranged with various seating areas featuring a bay window with great views of the hills and a large fireplace. Three sets of panelled glass doors also give access from the living room to the main colonial style terrace. To the left of the hallway is a spacious dining room also with a feature bay window, facing out to the terrace and gardens. This room has direct access to the kitchen and to the exterior dining terrace area – ideal for enjoying the views and sounds of the beautiful gardens. A set of patio doors lead into an ample country style kitchen that features a fabulous range stove, a big island and endless counter top space as well as all modern appliances. On this main level there is also a guest cloakroom and a cosy study, with a