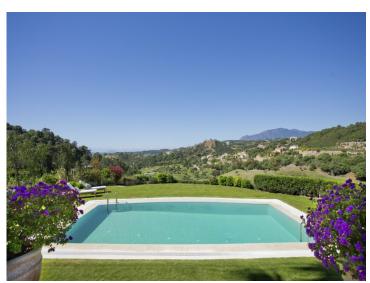

large bay window overlooking the beautiful fountain and square. One the most attractive features on this floor is the large colonial style terrace area which runs along the south facing side of the house with various seating and dining areas overlooking the beautiful landscaped gardens, the pool and the stunning panoramic views. There are also independent guest quarters on this level including one bedroom and a bathroom with golf, sea and mountain views. The upper floor has 3 bedroom suites including the master bedroom with vaulted ceiling, fireplace, sitting area, two walkin wardrobes, two spacious bathrooms and a large terrace with views of the golf course and mountains. On the lower level there is a large garage for 3 cars, further en-suite bedroom, 2 bedroom self-contained apartment with its own entrance, storage laundry room, and machinery room. A superb family home offering privacy and surrounded by nature!