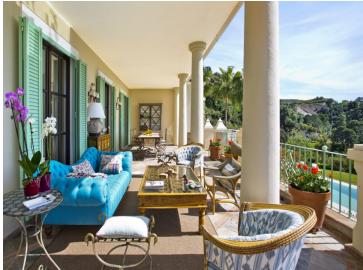

large bay window overlooking the beautiful fountain and square. One the most attractive features on this floor is the large colonial style terrace area which runs along the south facing side of the house with various seating and dining areas overlooking the beautiful landscaped gardens, the pool and the stunning panoramic views. There are also independent guest quarters on this level including one bedroom and a bathroom with golf, sea and mountain views. The upper floor has 3 bedroom suites including the master bedroom with vaulted ceiling, fireplace, sitting area, two walkin wardrobes, two spacious bathrooms and a large terrace with views of the golf course and mountains. On the lower level there is a large garage for 3 cars, further en-suite bedroom, 2 bedroom self-contained apartment with its own entrance, storage laundry room, and machinery room. A superb family home offering privacy and surrounded by nature!