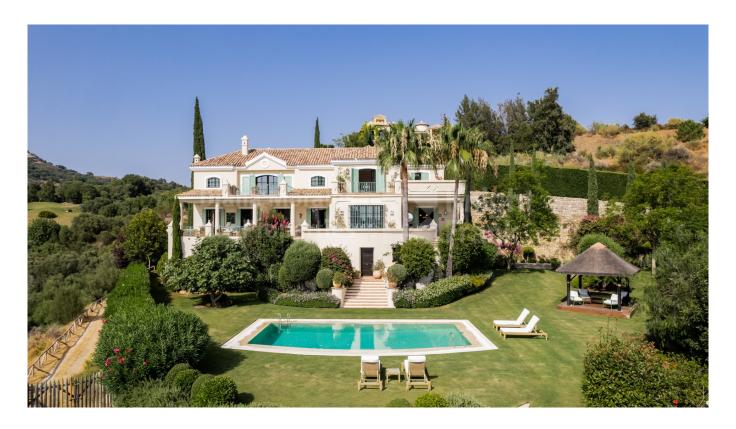

## Property Description

This property is set in the prestigious Marbella Club Golf Resort, a world class 18 hole golf course designed by Dave Tomas. There is also a club house and restaurant and championship horse riding facilities. The gated residential community with 24 hour security enjoys spectacular views to the Mediterranean Sea, North African Coast, Gibraltar and the surrounding hills. A short 15 – 20 minute drive separates this haven of nature and tranquillity from Puerto Banús, Marbella, the beaches, nearby coastal towns and all amenities.

This Mediterranean style villa is impeccably kept and located in a privileged location within the resort, with stunning panoramic views and direct access to the golf course from the property. A pebbled stone driveway forks into split levels, to allow access to the garage on the lower end or continue to the main entrance on a picturesque square with lush vegetation and a presiding fountain by the large stone wall. A rustic studded wooden entrance door in old Spanish country style gives way to a bright and spacious hallway flooded with natural light. To the right, double sliding doors give access to a large living room arranged with various seating areas featuring a bay window with great views of the hills and a large fireplace. Three sets of panelled glass doors also give access from the living room to the main colonial style terrace. To the left of the hallway is a spacious dining room also with a feature bay window, facing out to the terrace and gardens. This room has direct access to the kitchen and to the exterior dining terrace area – ideal for enjoying the views and sounds of the beautiful gardens. A set of patio doors lead into an ample country style kitchen that features a fabulous range stove, a big island and endless counter top space as well as all modern appliances. On this main level there is also a guest cloakroom and a cosy study, with a

large bay window overlooking the beautiful fountain and square. One the most attractive features on this floor is the large colonial style terrace area which runs along the south facing side of the house with various seating and dining areas overlooking the beautiful landscaped gardens, the pool and the stunning panoramic views. There are also independent guest quarters on this level including one bedroom and a bathroom with golf, sea and mountain views. The upper floor has 3 bedroom suites including the master bedroom with vaulted ceiling, fireplace, sitting area, two walkin wardrobes, two spacious bathrooms and a large terrace with views of the golf course and mountains. On the lower level there is a large garage for 3 cars, further en-suite bedroom, 2 bedroom self-contained apartment with its own entrance, storage laundry room, and machinery room. A superb family home offering privacy and surrounded by nature!