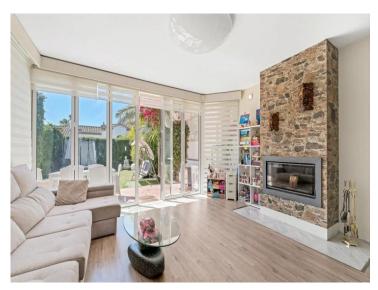

The communal pool and private garden provide the perfect setting for relaxation and outdoor entertaining. The property also includes a private garage, offering secure parking.

Classified as luxury, sole agency, and new-built, this property includes a range of desirable features. These include air conditioning, marble floors, double glazing, and a video entrance system. The dining room and fully furnished living room provide ample space for entertaining guests.

With stunning sea views, the property boasts a private terrace and covered terrace, perfect for enjoying the Mediterranean climate. The equipped kitchen and laundry room provide modern convenience. Other notable features include a security service, guest toilet, security shutters, and 24-hour service.