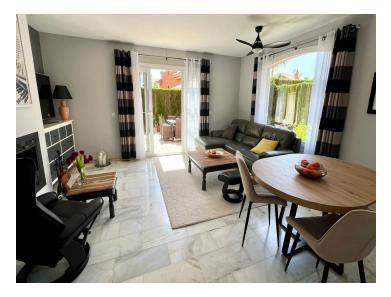

Bright and sunny house, with a large living and dining area leading onto a good sized private garden and BBQ area. Distributed across 3 levels, the property consists of four generously sized bedrooms and two family sized bathrooms. Several terraces from the bedrooms and a further roof solarium offering breath-taking views across to the mountains and sea. The property is offered fully furnished with fully fitted kitchen. Hot and cold air-conditioning throughout and a fireplace in the living area. Private parking also included.