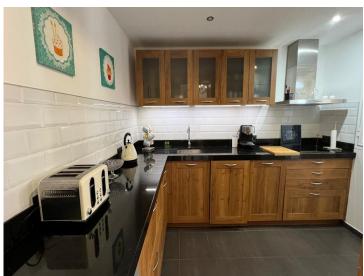

Bright and sunny house, with a large living and dining area leading onto a good sized private garden and BBQ area. Distributed across 3 levels, the property consists of four generously sized bedrooms and two family sized bathrooms. Several terraces from the bedrooms and a further roof solarium offering breath-taking views across to the mountains and sea. The property is offered fully furnished with fully fitted kitchen. Hot and cold air-conditioning throughout and a fireplace in the living area. Private parking also included.