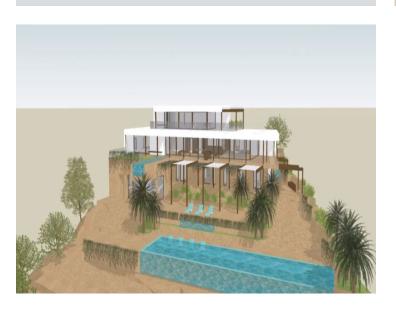

## **Property Description**

Plot for sale in Sotogrande

This plot measures 2,690 m<sup>2</sup>. 672.5 m<sup>2</sup> can be built on.

This plot borders a green area and the golf course.

The good thing is that no neighbors can disturb it. There's a new house on the western edge. Calle Lavanda is very close to the school (walking distance) and is a beautiful street in the area surrounding the plot, as it's at the end of the cul-de-sac. It has beautiful, wide views and a perfect south-facing orientation.