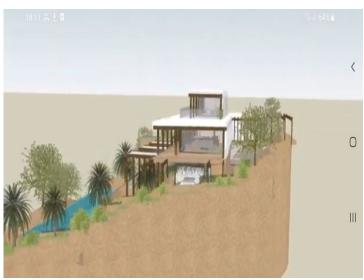

## **Property Description**

Plot for sale in Sotogrande

This plot measures 2,690 m<sup>2</sup>. 672.5 m<sup>2</sup> can be built on.

This plot borders a green area and the golf course.

The good thing is that no neighbors can disturb it. There's a new house on the western edge. Calle Lavanda is very close to the school (walking distance) and is a beautiful street in the area surrounding the plot, as it's at the end of the cul-de-sac. It has beautiful, wide views and a perfect south-facing orientation.