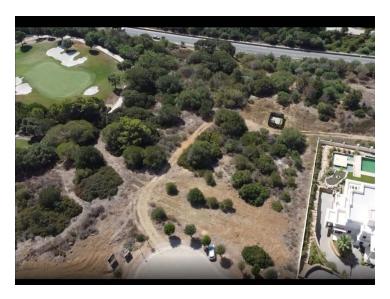

## **Property Description**

Plot for sale in Sotogrande

This plot measures 2,690 m<sup>2</sup>. 672.5 m<sup>2</sup> can be built on.

This plot borders a green area and the golf course.

The good thing is that no neighbors can disturb it. There's a new house on the western edge. Calle Lavanda is very close to the school (walking distance) and is a beautiful street in the area surrounding the plot, as it's at the end of the cul-de-sac. It has beautiful, wide views and a perfect south-facing orientation.