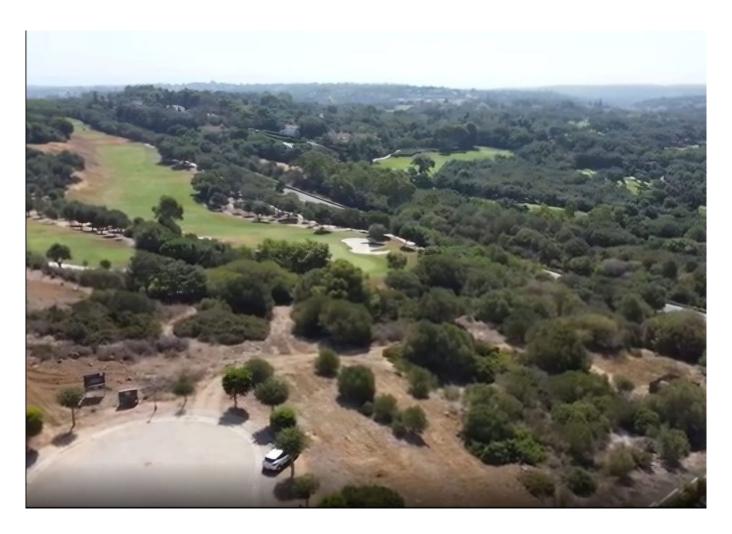

## **Property Description**

Plot for sale in Sotogrande

This plot measures 2,690 m<sup>2</sup>. 672.5 m<sup>2</sup> can be built on.

This plot borders a green area and the golf course.

The good thing is that no neighbors can disturb it. There's a new house on the western edge. Calle Lavanda is very close to the school (walking distance) and is a beautiful street in the area surrounding the plot, as it's at the end of the cul-de-sac. It has beautiful, wide views and a perfect south-facing orientation.