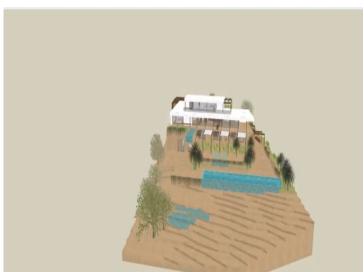

## **Property Description**

Plot for sale in Sotogrande

This plot measures 2,690 m<sup>2</sup>. 672.5 m<sup>2</sup> can be built on.

This plot borders a green area and the golf course.

The good thing is that no neighbors can disturb it. There's a new house on the western edge. Calle Lavanda is very close to the school (walking distance) and is a beautiful street in the area surrounding the plot, as it's at the end of the cul-de-sac. It has beautiful, wide views and a perfect south-facing orientation.