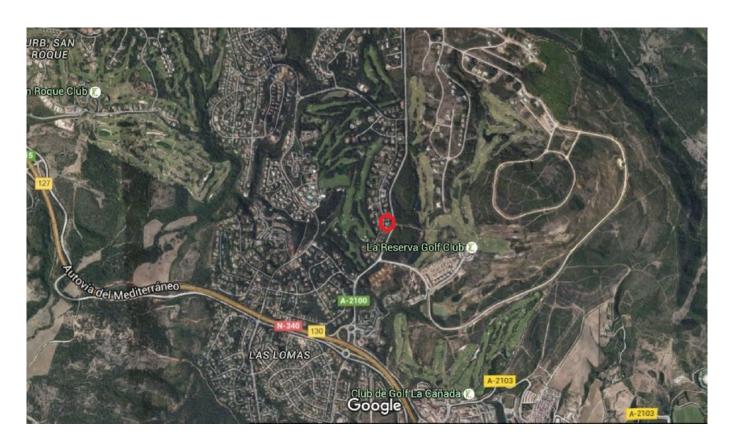

## **Property Description**

Urban plot for sale in Sotogrande Alto, with views to La Reserva and Valderrama golf courses. This area is a timeless residence for the priviledged owners, in the midst of one of the most exclusive neighbourhoods in southern Europe. This plot is located in a peaceful setting yet close to all amenitites, Sotogrande International School, La Reserva and Valderrama golf courses.