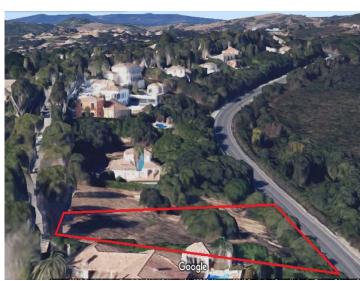

## **Property Description**

Urban plot for sale in Sotogrande Alto, with views to La Reserva and Valderrama golf courses. This area is a timeless residence for the priviledged owners, in the midst of one of the most exclusive neighbourhoods in southern Europe. This plot is located in a peaceful setting yet close to all amenitites, Sotogrande International School, La Reserva and Valderrama golf courses.

This plot is nearly rectangular, slightly sloping and has a maximum occupancy of 33% of the plot area. Buildability is max 40% or 1.097 square meters. Maximum height is 2 floors or 6,50 meters. A 3rd floor is authorized if it does not excedd 30% of plan built area. Separation to private plots is minimum 3 meters, to public boundiaries minimum 6 meters.