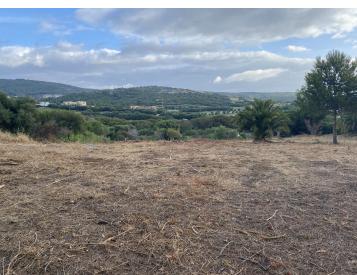

## **Property Description**

Urban plot for sale in Sotogrande Alto, with views to La Reserva and Valderrama golf courses. This area is a timeless residence for the priviledged owners, in the midst of one of the most exclusive neighbourhoods in southern Europe. This plot is located in a peaceful setting yet close to all amenitites, Sotogrande International School, La Reserva and Valderrama golf courses.

This plot is nearly rectangular, slightly sloping and has a maximum occupancy of 33% of the plot area. Buildability is max 40% or 1.097 square meters. Maximum height is 2 floors or 6,50 meters. A 3rd floor is authorized if it does not excedd 30% of plan built area. Separation to private plots is minimum 3 meters, to public boundiaries minimum 6 meters.