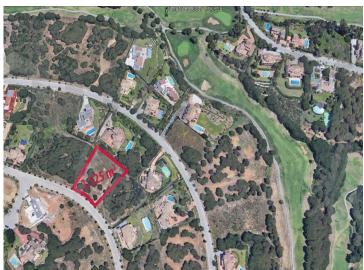

## Residential Plot for sale in Sotogrande Alto, Costa del Sol

**2,525** m² Plot **€ 92** IBI | **€ 1,236** Community fees

## **Property Description**

Exclusive residential plot located in an elevated area of the prestigious G area of Sotogrande Alto, with a moderate slope and beautiful panoramic views of the sea, the mountains and the Almenara golf club.

The plot is located near the SO/Sotogrande Hotel and Golf and the Almenara Golf course and a short drive from the Sotogrande International School.

The lower part of the plot has been reinforced with a 3-meter-high stone breakwater wall with its corresponding earth filling.