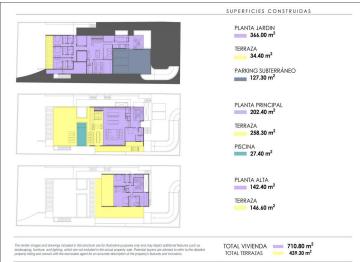

The plot has an approved building license for a luxury villa, including a basic design project for a villa with 710 m² of living space, 439 m² of terraces, and underground parking. The project is designed with 6 en-suite bedrooms, providing superior comfort in a natural and private setting.