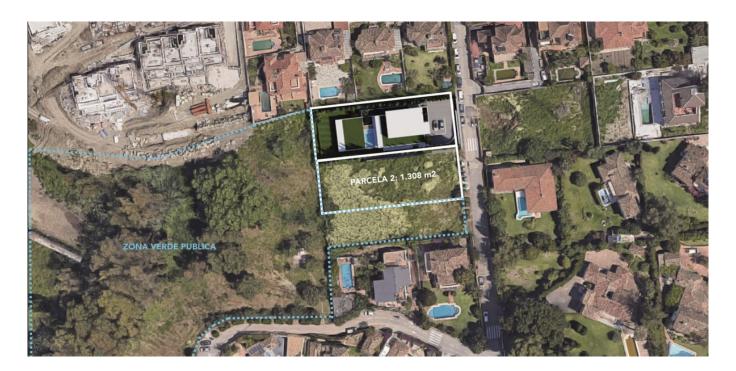

## **Property Description**

Exclusive, consolidated urban plot in a prime location in San Pedro de Alcántara, adjacent to Guadalmina Alta and Altavista.

With an area of 1,300 m<sup>2</sup>, this property is surrounded by green spaces and offers panoramic views of the sea and mountains.

The plot has an approved building license for a luxury villa, including a basic design project for a villa with 710 m² of living space, 439 m² of terraces, and underground parking. The project is designed with 6 en-suite bedrooms, providing superior comfort in a natural and private setting.