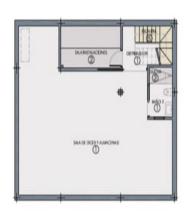

It has a building license for the construction of a single-family house and a commercial premises, the architecture project and the license are also

delivered. The project can be modified or completely changed.

## Residential Plot for sale in San Pedro de Alcantara, Costa del Sol

|                        | CUADRO                | DE SUPERF                | ICIE2                 |                                   |
|------------------------|-----------------------|--------------------------|-----------------------|-----------------------------------|
| PLANTAS                | SUPERFICIE<br>UTIL    | SUPERFICIE<br>CONSTRUIDA | TERRAZAS<br>CUBIERTAS | PATIOS Y TERRAZAS<br>DESCUBIERTAS |
| PLANTA SÓTANO          | 179,45 m <sup>2</sup> | 114,70 m <sup>2</sup>    |                       |                                   |
| PLANTA BAJA            | 35,60 m <sup>2</sup>  | 46,30 m <sup>2</sup>     | 51,40 m <sup>2</sup>  | 14,95 m <sup>2</sup>              |
| PLANTA PRIMERA         | 57,75 m <sup>2</sup>  | 73,85 m <sup>2</sup>     | 10,20 m <sup>2</sup>  | 6,00 m <sup>2</sup>               |
| TOTAL                  | 272,80 m <sup>2</sup> | 234,85 m <sup>2</sup>    | 61,60 m <sup>2</sup>  | 20,95 m <sup>2</sup>              |
| TOTAL<br>SOBRE RASANTE | 93,35 m <sup>2</sup>  | 120,15 m <sup>2</sup>    | 61,60 m <sup>2</sup>  | 20,95 m <sup>2</sup>              |
| SUP. COMPUTABLE        |                       | 120,15 m <sup>2</sup>    |                       |                                   |
| TOTAL<br>COMPUTABLE    | 120,15 m <sup>2</sup> |                          |                       |                                   |
| PISCINA                |                       |                          |                       | 4,60 m <sup>2</sup>               |