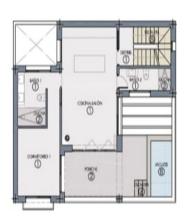

It has a building license for the construction of a single-family house and a commercial premises, the architecture project and the license are also

delivered. The project can be modified or completely changed.

## Residential Plot for sale in San Pedro de Alcantara, Costa del Sol

|                        | CUADRO                | DE SUPERF                | ICIE2                 |                                   |
|------------------------|-----------------------|--------------------------|-----------------------|-----------------------------------|
| PLANTAS                | SUPERFICIE<br>UTIL    | SUPERFICIE<br>CONSTRUIDA | TERRAZAS<br>CUBIERTAS | PATIOS Y TERRAZAS<br>DESCUBIERTAS |
| PLANTA SÓTANO          | 179,45 m <sup>2</sup> | 114,70 m <sup>2</sup>    |                       |                                   |
| PLANTA BAJA            | 35,60 m <sup>2</sup>  | 46,30 m <sup>2</sup>     | 51,40 m <sup>2</sup>  | 14,95 m <sup>2</sup>              |
| PLANTA PRIMERA         | 57,75 m <sup>2</sup>  | 73,85 m <sup>2</sup>     | 10,20 m <sup>2</sup>  | 6,00 m <sup>2</sup>               |
| TOTAL                  | 272,80 m <sup>2</sup> | 234,85 m <sup>2</sup>    | 61,60 m <sup>2</sup>  | 20,95 m <sup>2</sup>              |
| TOTAL<br>SOBRE RASANTE | 93,35 m <sup>2</sup>  | 120,15 m <sup>2</sup>    | 61,60 m <sup>2</sup>  | 20,95 m <sup>2</sup>              |
| SUP. COMPUTABLE        |                       | 120,15 m <sup>2</sup>    |                       |                                   |
| TOTAL<br>COMPUTABLE    | 120,15 m <sup>2</sup> |                          |                       |                                   |
| PISCINA                |                       |                          |                       | 4,60 m <sup>2</sup>               |