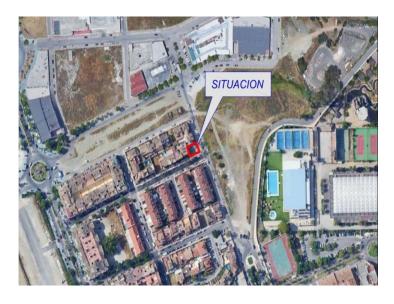

The location is unbeatable within the urban area and is connected to both the city center and the commercial and industrial area, all within walking distance.

Around it has all kinds of services and the area in front is a green area.