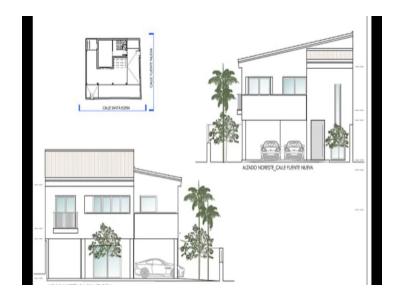

It has a building license for the construction of a single-family house and a commercial premises, the architecture project and the license are also

delivered. The project can be modified or completely changed.