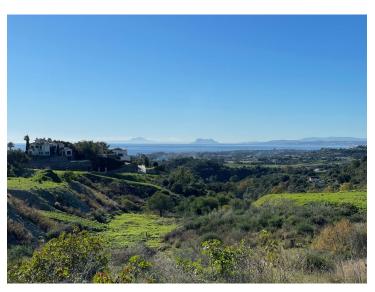

## LARGE PLOT FOR LUXURY VILLA

Plot: 2,537m<sup>2</sup>

Max Build: 475m<sup>2</sup> plus basement and porches

Large elevated plot with unobstructed panoramic, western sea view to Gibraltar and mountains. Close to beach (2km), great restaurants, supermarkets, hospital, schools etc. La Panera on the New Golden Mile between San Pedro and Estepona is a beautiful and peaceful area, only 10 to 12 minutes from Puerto Banus. High quality urbanisation with luxury villas. All services are in place.