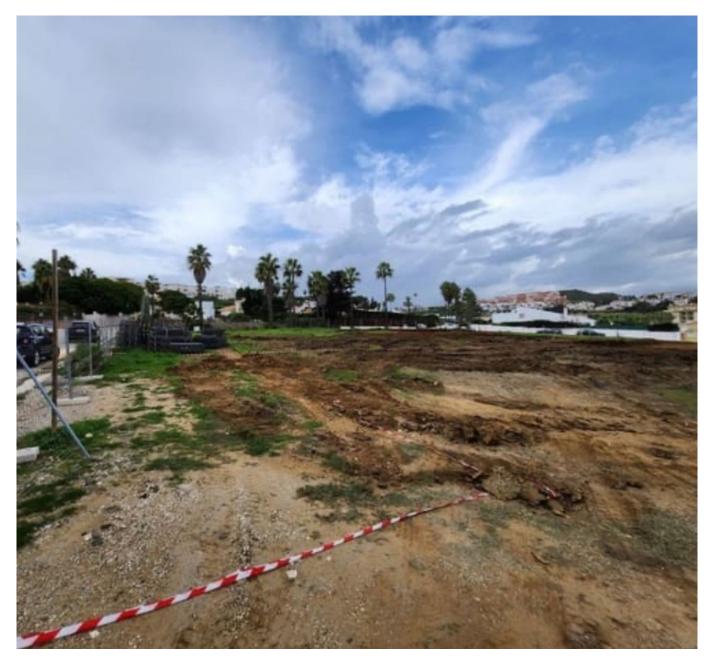

## Residential Plot for sale in Manilva, Costa del Sol

**849** m² Plot **€ 664** IBI

## **Property Description**

Easy access to the main road leading in one direction to Sotogrande and in the other direction to Marbella.

Building plot with project in license in the gorgeous seaside location known as la Paloma. The license granted in November 2023

This lovely south-east facing plot has gorgeous sea vies, and is less than 500 meters from the

beach.

The buildability of the land is a generous 33%, and so as well as the 280 square meters that can be built above ground, there is also a huge basement, which, due to the incline of the land, can be built with substantial natural light.