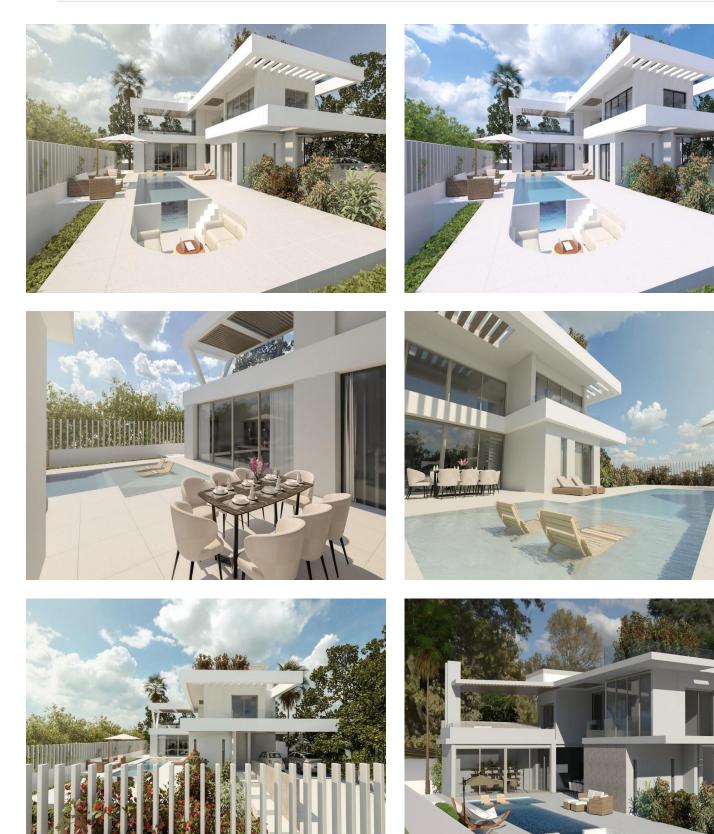

## **Property Description**

Easy access to the main road leading in one direction to Sotogrande and in the other direction to Marbella.

Building plot with project in license in the gorgeous seaside location known as la Paloma. The license granted in November 2023

This lovely south-east facing plot has gorgeous sea vies, and is less than 500 meters from the

beach.

The buildability of the land is a generous 33%, and so as well as the 280 square meters that can be built above ground, there is also a huge basement, which, due to the incline of the land, can be built with substantial natural light.