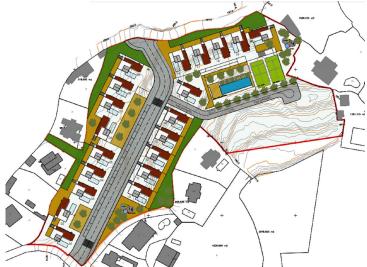

## **Property Description**

Incredible plot for sale for single-family use, such as semi-detached or independent chalets, each property with the possibility of having a private pool and garage, at the same time the urbanization can have a community pool, two tennis courts and playgrounds for children.

The features are as follows:

ID:

- Total area: 15,667.96 m2
- Building space: 3,290, 31 m2t
- Number of houses: 20
- Average buildability: 0.21 m2t/m2s

Delivery area: - Characteristic use: Single-family

- Typical use: 0.286 m2/m2