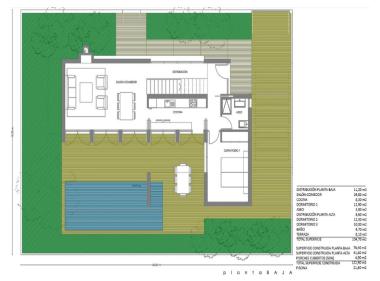

inutes by car and in less than 20 minutes you reach to Malaga airport, it is also an area highly demanded by foreigners.

The features are as follows:

ID:

- Total area: 15,667.96 m2
- Building space: 3,290, 31 m2t
- Number of houses: 20
- Average buildability: 0.21 m2t/m2s

Delivery area: - Characteristic use: Single-family





- Typical use: 0.286 m2/m2

Weighting coefficients:

- Usage: Coefficient
- Single family: 1.00
- Town: 0.71

CONDITIONS OF USE:

- Actuation system: Compensation
- Detailed study: Compulsory
- Urbanization project: Compulsory

Transfers:

- Infrastructures: 0.00 m2
- Free spaces G: 0.00 m2
- Free spaces L: 190.70 m2
- Various: 3,322, 94 m2
- Total assignments: 3,513, 64 m2 / 22.46%



## Residential Plot for sale in Benalmadena, Costa del Sol





plantaALTA