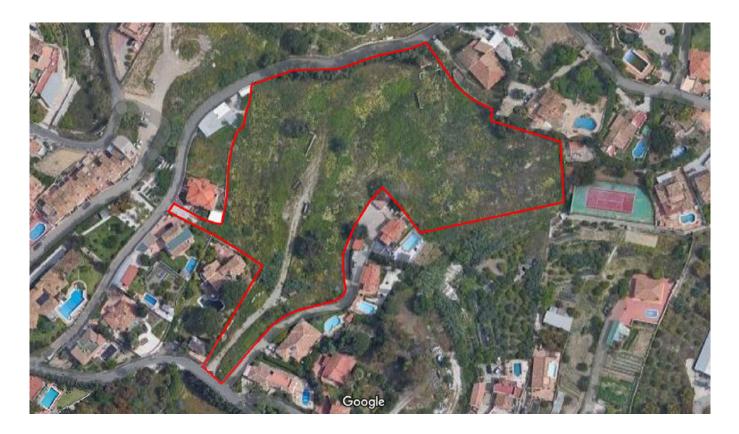

## Residential Plot for sale in Benalmadena, Costa del Sol

15,668 m<sup>2</sup> Plot | Garage Yes | Garden Yes | Pool Yes |

## **Property Description**

Incredible plot for sale for single-family use, such as semi-detached or independent chalets, each property with the possibility of having a private pool and garage, at the same time the urbanization can have a community pool, two tennis courts and playgrounds for children.

The features are as follows:

ID:

- Total area: 15,667.96 m2
- Building space: 3,290, 31 m2t
- Number of houses: 20
- Average buildability: 0.21 m2t/m2s

Delivery area: - Characteristic use: Single-family

- Typical use: 0.286 m2/m2