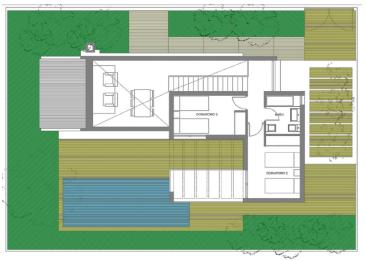

each is only 5 minutes by car and in less than 20 minutes you reach to Malaga airport, it is also an area highly demanded by foreigners.

The features are as follows:

ID:

- Total area: 15,667.96 m2
- Building space: 3,290, 31 m2t
- Number of houses: 20
- Average buildability: 0.21 m2t/m2s

Delivery area: - Characteristic use: Single-family





- Typical use: 0.286 m2/m2

Weighting coefficients:

- Usage: Coefficient
- Single family: 1.00
- Town: 0.71

CONDITIONS OF USE:

- Actuation system: Compensation
- Detailed study: Compulsory
- Urbanization project: Compulsory

Transfers:

- Infrastructures: 0.00 m2
- Free spaces G: 0.00 m2
- Free spaces L: 190.70 m2
- Various: 3,322, 94 m2
- Total assignments: 3,513, 64 m2 / 22.46%



## Residential Plot for sale in Benalmadena, Costa del Sol





plantaALTA