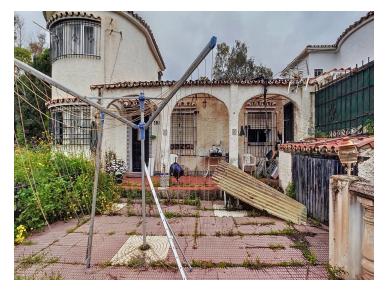

## **Property Description**

We present this spectacular plot in Montealto, with a usable area of 1,228  $m^2$ , perfect for building. It has 1.227  $m^2$  of roof to build on, offering great potential to develop a project in keeping with the area.

- ☐ What makes this plot special:
- ☐ Privileged location in Montealto.
- ☐ 1.228 m² of useful surface area.
- ☐ Breathtaking sea and mountain views
- ☐ Land for development, ready to build on
- ☐ Ideal project for the area