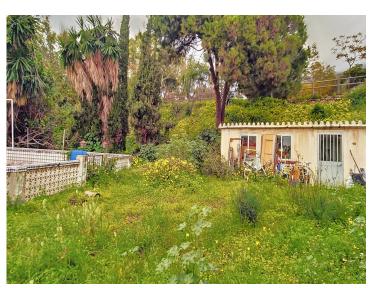

## **Property Description**

We present this spectacular plot in Montealto, with a usable area of 1,228  $m^2$ , perfect for building. It has 1.227  $m^2$  of roof to build on, offering great potential to develop a project in keeping with the area.

- ☐ What makes this plot special:
- ☐ Privileged location in Montealto.
- ☐ 1.228 m² of useful surface area.
- ☐ Breathtaking sea and mountain views
- ☐ Land for development, ready to build on
- ☐ Ideal project for the area