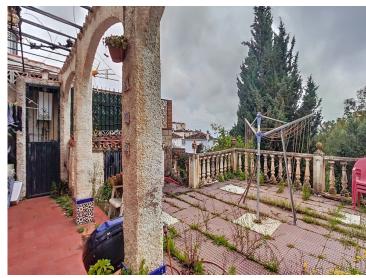

## **Property Description**

We present this spectacular plot in Montealto, with a usable area of 1,228  $m^2$ , perfect for building. It has 1.227  $m^2$  of roof to build on, offering great potential to develop a project in keeping with the area.

- ☐ What makes this plot special:
- ☐ Privileged location in Montealto.
- ☐ 1.228 m² of useful surface area.
- ☐ Breathtaking sea and mountain views
- ☐ Land for development, ready to build on
- ☐ Ideal project for the area