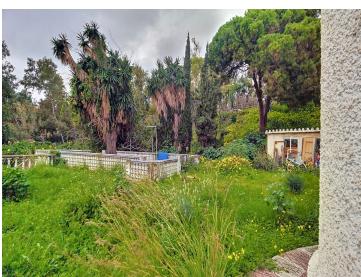

## **Property Description**

We present this spectacular plot in Montealto, with a usable area of 1,228  $m^2$ , perfect for building. It has 1.227  $m^2$  of roof to build on, offering great potential to develop a project in keeping with the area.

- ☐ What makes this plot special:
- ☐ Privileged location in Montealto.
- ☐ 1.228 m² of useful surface area.
- ☐ Breathtaking sea and mountain views
- ☐ Land for development, ready to build on
- ☐ Ideal project for the area