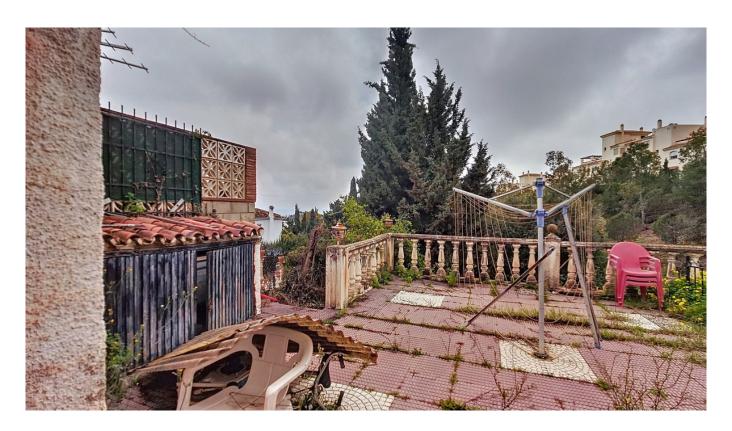

## **Property Description**

We present this spectacular plot in Montealto, with a usable area of 1,228  $m^2$ , perfect for building. It has 1.227  $m^2$  of roof to build on, offering great potential to develop a project in keeping with the area.

- ☐ What makes this plot special:
- ☐ Privileged location in Montealto.
- ☐ 1.228 m² of useful surface area.
- ☐ Breathtaking sea and mountain views
- ☐ Land for development, ready to build on
- ☐ Ideal project for the area