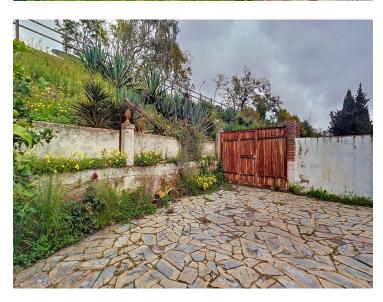

## **Property Description**

We present this spectacular plot in Montealto, with a usable area of 1,228  $m^2$ , perfect for building. It has 1.227  $m^2$  of roof to build on, offering great potential to develop a project in keeping with the area.

- ☐ What makes this plot special:
- ☐ Privileged location in Montealto.
- ☐ 1.228 m² of useful surface area.
- ☐ Breathtaking sea and mountain views
- ☐ Land for development, ready to build on
- ☐ Ideal project for the area