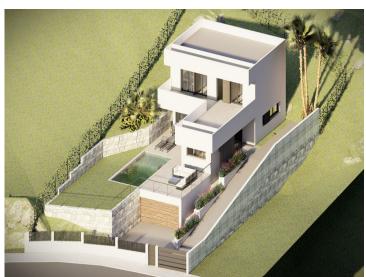

## **Property Description**

Are you looking for a lot to build your dream home?

This is your chance! You will love this spectacular project WITH READY LICENSE for a detached single-family house. Located in Benalmadena, Malaga, this land has unbeatable views and an area of 690 m2. In addition, it has approximately 212 m2 built distributed on two floors over a large basement. Access from the street is through the basement, where you will find a staircase to access the other levels and an outside ramp to access by car to the first floor.

To adapt to the topographic conditions present, the two floors of the house are built on a large basement that serves as a base and manages to raise the house to a higher level, where a more friendly adaptation to the terrain and a maximum use of outdoor spaces is achieved.

Access from the street can communicate with the basement, where you can ascend to the other levels by a staircase. On one of the exterior sides, a ramp is projected, allowing access with the car to the first floor level.