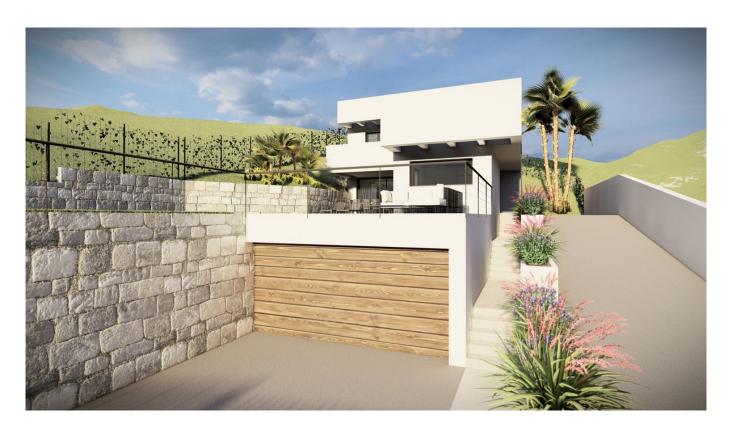

## **Property Description**

Are you looking for a lot to build your dream home?

This is your chance! You will love this spectacular project WITH READY LICENSE for a detached single-family house. Located in Benalmadena, Malaga, this land has unbeatable views and an area of 690 m2. In addition, it has approximately 212 m2 built distributed on two floors over a large basement. Access from the street is through the basement, where you will find a staircase to access the other levels and an outside ramp to access by car to the first floor.

To adapt to the topographic conditions present, the two floors of the house are built on a large basement that serves as a base and manages to raise the house to a higher level, where a more friendly adaptation to the terrain and a maximum use of outdoor spaces is achieved.

Access from the street can communicate with the basement, where you can ascend to the other levels by a staircase. On one of the exterior sides, a ramp is projected, allowing access with the car to the first floor level.