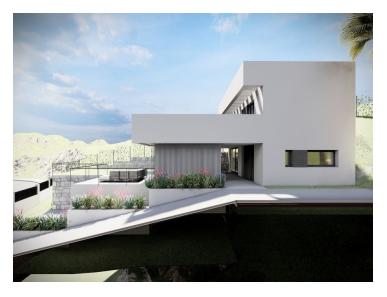

To adapt to the topographic conditions present, the two floors of the house are built on a large basement that serves as a base and manages to raise the house to a higher level, where a more friendly adaptation to the terrain and a maximum use of outdoor spaces is achieved.

Access from the street can communicate with the basement, where you can ascend to the other levels by a staircase. On one of the exterior sides, a ramp is projected, allowing access with the car to the first floor level.