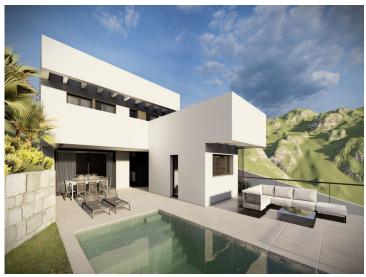

On the second floor, above the basement, the day area is mostly quiet, and can be distributed in an open kitchen, dining room and living room, and a toilet, plus a studio with its own bathroom. This floor can be directly related to the outdoor pool area, achieving a wonderful space for enjoyment in the most private part of the plot.