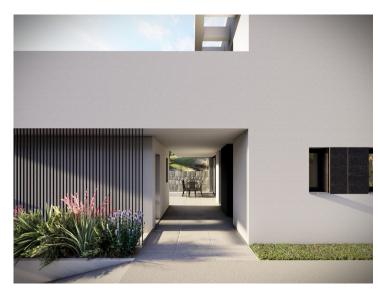

Access from the street can communicate with the basement, where you can ascend to the other levels by a staircase. On one of the exterior sides, a ramp is projected, allowing access with the car to the first floor level.