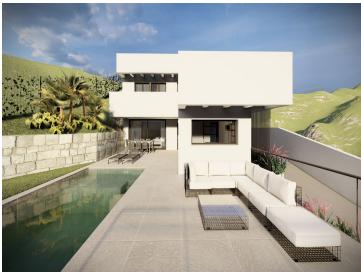

On the second floor, above the basement, the day area is mostly quiet, and can be distributed in an open kitchen, dining room and living room, and a toilet, plus a studio with its own bathroom. This floor can be directly related to the outdoor pool area, achieving a wonderful space for enjoyment in the most private part of the plot.