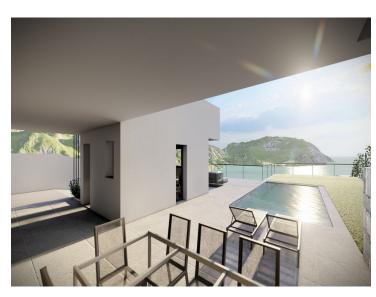

On the second floor, above the basement, the day area is mostly quiet, and can be distributed in an open kitchen, dining room and living room, and a toilet, plus a studio with its own bathroom. This floor can be directly related to the outdoor pool area, achieving a wonderful space for enjoyment in the most private part of the plot.