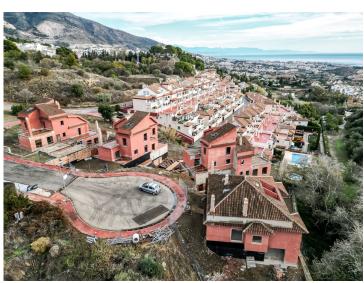

## **Property Description**

PLOT WITH VILLA UNDER CONSTRUCTION FOR SALE AT APPROXIMATELY 50% WITH BUILDING LICENSE, BASIC AND EXECUTION PROJECT, WITH FEES AND INCOME PAID. IT IS LOCATED ON A PLOT OF 600 SQUARE METERS WITH SEA VIEWS. IT CONSISTS OF A BASEMENT FLOOR, WITH A BUILT SURFACE OF 134 SQUARE METERS. IT HAS 2 GARAGE SPACES ON THE SURFACE AS WELL AS A SWIMMING POOL. THE GROUND AND FIRST FLOOR, INTENDED FOR HOUSING, WITH A BUILT SURFACE OF 203 SQUARE METERS, DISTRIBUTED IN DIFFERENT DEPENDENCIES. THE BUILDING OCCUPIES ON ITS PLOT: 143 SQUARE METERS, WITH THE REST USED FOR ACCESS, RELIEF AND GARDEN AREAS