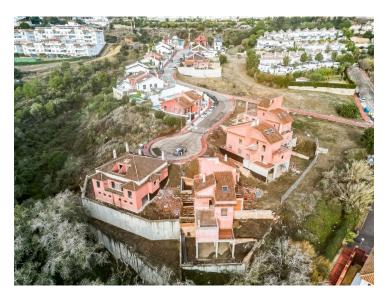

## **Property Description**

PLOT WITH VILLA UNDER CONSTRUCTION FOR SALE AT APPROXIMATELY 50% WITH BUILDING LICENSE, BASIC AND EXECUTION PROJECT, WITH FEES AND INCOME PAID. IT IS LOCATED ON A PLOT OF 600 SQUARE METERS WITH SEA VIEWS. IT CONSISTS OF A BASEMENT FLOOR, WITH A BUILT SURFACE OF 134 SQUARE METERS. IT HAS 2 GARAGE SPACES ON THE SURFACE AS WELL AS A SWIMMING POOL. THE GROUND AND FIRST FLOOR, INTENDED FOR HOUSING, WITH A BUILT SURFACE OF 203 SQUARE METERS, DISTRIBUTED IN DIFFERENT DEPENDENCIES. THE BUILDING OCCUPIES ON ITS PLOT: 143 SQUARE METERS, WITH THE REST USED FOR ACCESS, RELIEF AND GARDEN AREAS