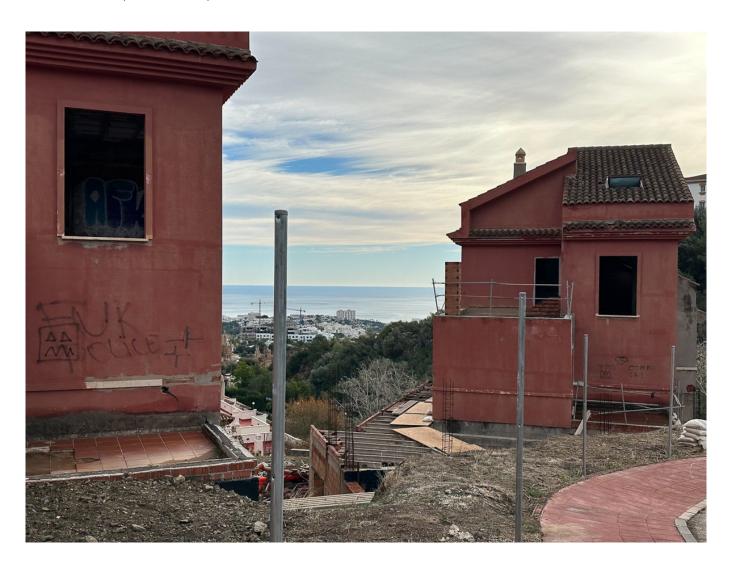

## **Property Description**

PLOT WITH VILLA UNDER CONSTRUCTION FOR SALE AT APPROXIMATELY 50% WITH BUILDING LICENSE, BASIC AND EXECUTION PROJECT, WITH FEES AND INCOME PAID. IT IS LOCATED ON A PLOT OF 600 SQUARE METERS WITH SEA VIEWS. IT CONSISTS OF A BASEMENT FLOOR, WITH A BUILT SURFACE OF 134 SQUARE METERS. IT HAS 2 GARAGE SPACES ON THE SURFACE AS WELL AS A SWIMMING POOL. THE GROUND AND FIRST FLOOR, INTENDED FOR HOUSING, WITH A BUILT SURFACE OF 203 SQUARE METERS, DISTRIBUTED IN DIFFERENT DEPENDENCIES. THE BUILDING OCCUPIES ON ITS PLOT: 143 SQUARE METERS, WITH THE REST USED FOR ACCESS, RELIEF AND GARDEN AREAS