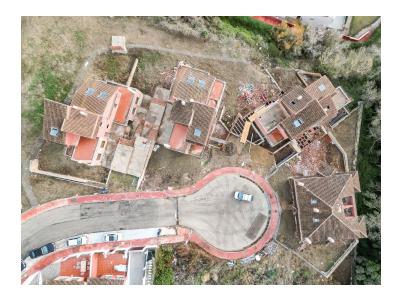

## **Property Description**

PLOT WITH VILLA UNDER CONSTRUCTION FOR SALE AT APPROXIMATELY 50% WITH BUILDING LICENSE, BASIC AND EXECUTION PROJECT, WITH FEES AND INCOME PAID. IT IS LOCATED ON A PLOT OF 600 SQUARE METERS WITH SEA VIEWS. IT CONSISTS OF A BASEMENT FLOOR, WITH A BUILT SURFACE OF 134 SQUARE METERS. IT HAS 2 GARAGE SPACES ON THE SURFACE AS WELL AS A SWIMMING POOL. THE GROUND AND FIRST FLOOR, INTENDED FOR HOUSING, WITH A BUILT SURFACE OF 203 SQUARE METERS, DISTRIBUTED IN DIFFERENT DEPENDENCIES. THE BUILDING OCCUPIES ON ITS PLOT: 143 SQUARE METERS, WITH THE REST USED FOR ACCESS, RELIEF AND GARDEN AREAS