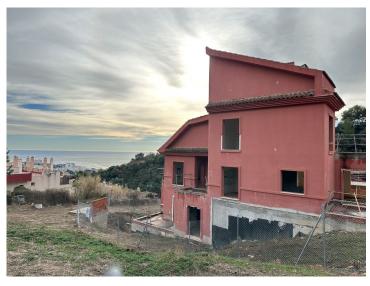

## **Property Description**

PLOT WITH VILLA UNDER CONSTRUCTION FOR SALE AT APPROXIMATELY 50% WITH BUILDING LICENSE, BASIC AND EXECUTION PROJECT, WITH FEES AND INCOME PAID. IT IS LOCATED ON A PLOT OF 600 SQUARE METERS WITH SEA VIEWS. IT CONSISTS OF A BASEMENT FLOOR, WITH A BUILT SURFACE OF 134 SQUARE METERS. IT HAS 2 GARAGE SPACES ON THE SURFACE AS WELL AS A SWIMMING POOL. THE GROUND AND FIRST FLOOR, INTENDED FOR HOUSING, WITH A BUILT SURFACE OF 203 SQUARE METERS, DISTRIBUTED IN DIFFERENT DEPENDENCIES. THE BUILDING OCCUPIES ON ITS PLOT: 143 SQUARE METERS, WITH THE REST USED FOR ACCESS, RELIEF AND GARDEN AREAS