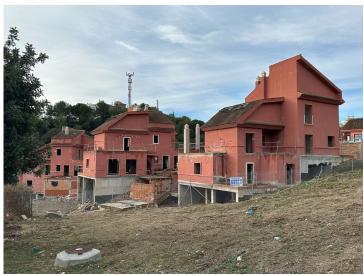

## **Property Description**

PLOT WITH VILLA UNDER CONSTRUCTION FOR SALE AT APPROXIMATELY 50% WITH BUILDING LICENSE, BASIC AND EXECUTION PROJECT, WITH FEES AND INCOME PAID. IT IS LOCATED ON A PLOT OF 600 SQUARE METERS WITH SEA VIEWS. IT CONSISTS OF A BASEMENT FLOOR, WITH A BUILT SURFACE OF 134 SQUARE METERS. IT HAS 2 GARAGE SPACES ON THE SURFACE AS WELL AS A SWIMMING POOL. THE GROUND AND FIRST FLOOR, INTENDED FOR HOUSING, WITH A BUILT SURFACE OF 203 SQUARE METERS, DISTRIBUTED IN DIFFERENT DEPENDENCIES. THE BUILDING OCCUPIES ON ITS PLOT: 143 SQUARE METERS, WITH THE REST USED FOR ACCESS, RELIEF AND GARDEN AREAS