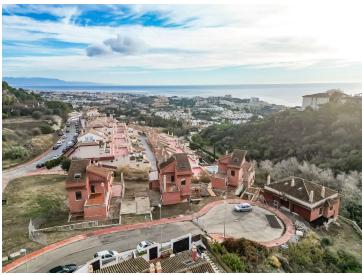

## **Property Description**

PLOT WITH VILLA UNDER CONSTRUCTION FOR SALE AT APPROXIMATELY 50% WITH BUILDING LICENSE, BASIC AND EXECUTION PROJECT, WITH FEES AND INCOME PAID. IT IS LOCATED ON A PLOT OF 600 SQUARE METERS WITH SEA VIEWS. IT CONSISTS OF A BASEMENT FLOOR, WITH A BUILT SURFACE OF 134 SQUARE METERS. IT HAS 2 GARAGE SPACES ON THE SURFACE AS WELL AS A SWIMMING POOL. THE GROUND AND FIRST FLOOR, INTENDED FOR HOUSING, WITH A BUILT SURFACE OF 203 SQUARE METERS, DISTRIBUTED IN DIFFERENT DEPENDENCIES. THE BUILDING OCCUPIES ON ITS PLOT: 143 SQUARE METERS, WITH THE REST USED FOR ACCESS, RELIEF AND GARDEN AREAS