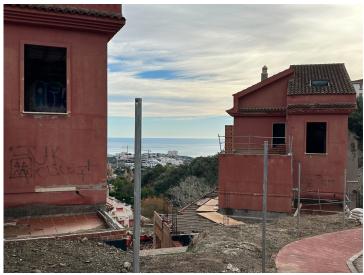

## **Property Description**

PLOT WITH VILLA UNDER CONSTRUCTION FOR SALE AT APPROXIMATELY 50% WITH BUILDING LICENSE, BASIC AND EXECUTION PROJECT, WITH FEES AND INCOME PAID. IT IS LOCATED ON A PLOT OF 600 SQUARE METERS WITH SEA VIEWS. IT CONSISTS OF A BASEMENT FLOOR, WITH A BUILT SURFACE OF 134 SQUARE METERS. IT HAS 2 GARAGE SPACES ON THE SURFACE AS WELL AS A SWIMMING POOL. THE GROUND AND FIRST FLOOR, INTENDED FOR HOUSING, WITH A BUILT SURFACE OF 204 SQUARE METERS, DISTRIBUTED IN DIFFERENT DEPENDENCIES. THE BUILDING OCCUPIES ON ITS PLOT: 144 SQUARE METERS, WITH THE REST ALLOCATED TO ACCESS, RELIEF AND GARDEN AREAS