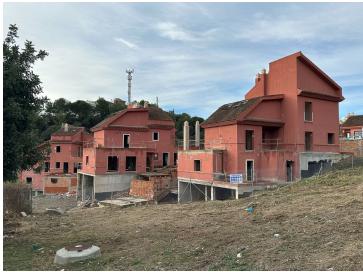

## **Property Description**

PLOT WITH VILLA UNDER CONSTRUCTION FOR SALE AT APPROXIMATELY 50% WITH BUILDING LICENSE, BASIC AND EXECUTION PROJECT, WITH FEES AND INCOME PAID. IT IS LOCATED ON A PLOT OF 600 SQUARE METERS WITH SEA VIEWS. IT CONSISTS OF A BASEMENT FLOOR, WITH A BUILT SURFACE OF 134 SQUARE METERS. IT HAS 2 GARAGE SPACES ON THE SURFACE AS WELL AS A SWIMMING POOL. THE GROUND AND FIRST FLOOR, INTENDED FOR HOUSING, WITH A BUILT SURFACE OF 204 SQUARE METERS, DISTRIBUTED IN DIFFERENT DEPENDENCIES. THE BUILDING OCCUPIES ON ITS PLOT: 144 SQUARE METERS, WITH THE REST ALLOCATED TO ACCESS, RELIEF AND GARDEN AREAS