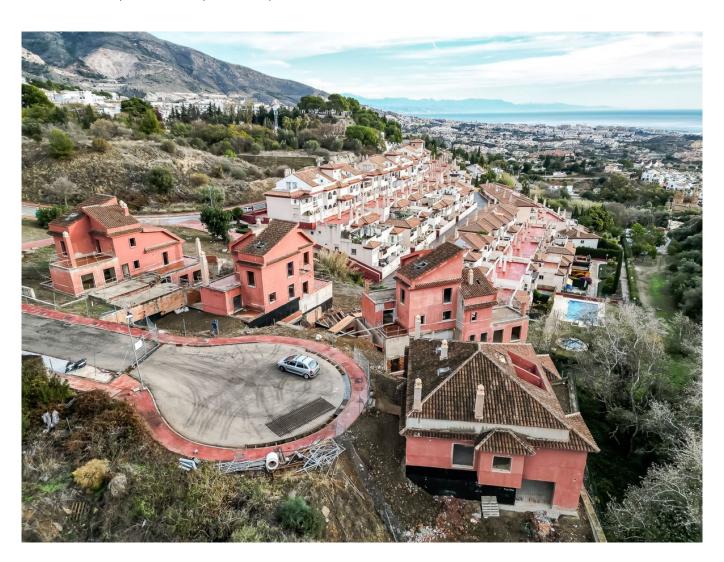

## **Property Description**

PLOT WITH VILLA UNDER CONSTRUCTION FOR SALE AT APPROXIMATELY 50% WITH BUILDING LICENSE, BASIC AND EXECUTION PROJECT, WITH FEES AND INCOME PAID. IT IS LOCATED ON A PLOT OF 600 SQUARE METERS WITH SEA VIEWS. IT CONSISTS OF A BASEMENT FLOOR, WITH A BUILT SURFACE OF 134 SQUARE METERS. IT HAS 2 GARAGE SPACES ON THE SURFACE AS WELL AS A SWIMMING POOL. THE GROUND AND FIRST FLOOR, INTENDED FOR HOUSING, WITH A BUILT SURFACE OF 204 SQUARE METERS, DISTRIBUTED IN DIFFERENT DEPENDENCIES. THE BUILDING OCCUPIES ON ITS PLOT: 144 SQUARE METERS, WITH THE REST ALLOCATED TO ACCESS, RELIEF AND GARDEN AREAS