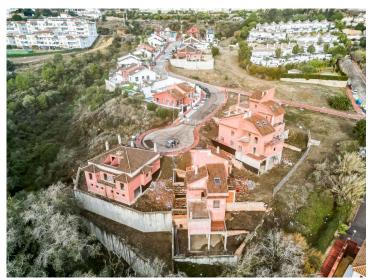

## **Property Description**

PLOT WITH VILLA UNDER CONSTRUCTION FOR SALE AT APPROXIMATELY 50% WITH BUILDING LICENSE, BASIC AND EXECUTION PROJECT, WITH FEES AND INCOME PAID. IT IS LOCATED ON A PLOT OF 600 SQUARE METERS WITH SEA VIEWS. IT CONSISTS OF A BASEMENT FLOOR, WITH A BUILT SURFACE OF 134 SQUARE METERS. IT HAS 2 GARAGE SPACES ON THE SURFACE AS WELL AS A SWIMMING POOL. THE GROUND AND FIRST FLOOR, INTENDED FOR HOUSING, WITH A BUILT SURFACE OF 204 SQUARE METERS, DISTRIBUTED IN DIFFERENT DEPENDENCIES. THE BUILDING OCCUPIES ON ITS PLOT: 144 SQUARE METERS, WITH THE REST ALLOCATED TO ACCESS, RELIEF AND GARDEN AREAS