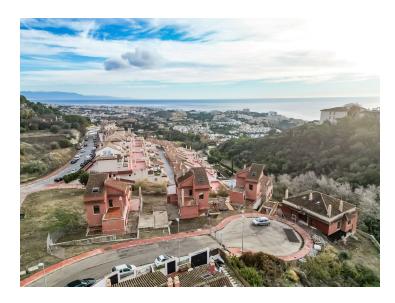

## **Property Description**

PLOT WITH VILLA UNDER CONSTRUCTION FOR SALE AT APPROXIMATELY 50% WITH BUILDING LICENSE, BASIC AND EXECUTION PROJECT, WITH FEES AND INCOME PAID. IT IS LOCATED ON A PLOT OF 600 SQUARE METERS WITH SEA VIEWS. IT CONSISTS OF A BASEMENT FLOOR, WITH A BUILT SURFACE OF 134 SQUARE METERS. IT HAS 2 GARAGE SPACES ON THE SURFACE AS WELL AS A SWIMMING POOL. THE GROUND AND FIRST FLOOR, INTENDED FOR HOUSING, WITH A BUILT SURFACE OF 204 SQUARE METERS, DISTRIBUTED IN DIFFERENT DEPENDENCIES. THE BUILDING OCCUPIES ON ITS PLOT: 144 SQUARE METERS, WITH THE REST ALLOCATED TO ACCESS, RELIEF AND GARDEN AREAS