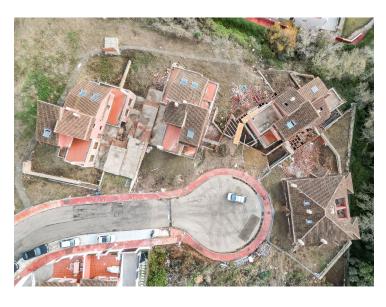

## **Property Description**

PLOT WITH VILLA UNDER CONSTRUCTION FOR SALE AT APPROXIMATELY 50% WITH BUILDING LICENSE, BASIC AND EXECUTION PROJECT, WITH FEES AND INCOME PAID. IT IS LOCATED ON A PLOT OF 600 SQUARE METERS WITH SEA VIEWS. IT CONSISTS OF A BASEMENT FLOOR, WITH A BUILT SURFACE OF 134 SQUARE METERS. IT HAS 2 GARAGE SPACES ON THE SURFACE AS WELL AS A SWIMMING POOL. THE GROUND AND FIRST FLOOR, INTENDED FOR HOUSING, WITH A BUILT SURFACE OF 204 SQUARE METERS, DISTRIBUTED IN DIFFERENT DEPENDENCIES. THE BUILDING OCCUPIES ON ITS PLOT: 144 SQUARE METERS, WITH THE REST ALLOCATED TO ACCESS, RELIEF AND GARDEN AREAS