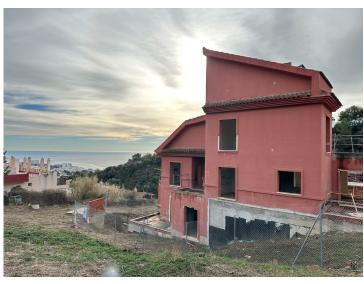

## **Property Description**

PLOT WITH VILLA UNDER CONSTRUCTION FOR SALE AT APPROXIMATELY 50% WITH BUILDING LICENSE, BASIC AND EXECUTION PROJECT, WITH FEES AND INCOME PAID. IT IS LOCATED ON A PLOT OF 600 SQUARE METERS WITH SEA VIEWS. IT CONSISTS OF A BASEMENT FLOOR, WITH A BUILT SURFACE OF 134 SQUARE METERS. IT HAS 2 GARAGE SPACES ON THE SURFACE AS WELL AS A SWIMMING POOL. THE GROUND AND FIRST FLOOR, INTENDED FOR HOUSING, WITH A BUILT SURFACE OF 204 SQUARE METERS, DISTRIBUTED IN DIFFERENT DEPENDENCIES. THE BUILDING OCCUPIES ON ITS PLOT: 144 SQUARE METERS, WITH THE REST ALLOCATED TO ACCESS, RELIEF AND GARDEN AREAS