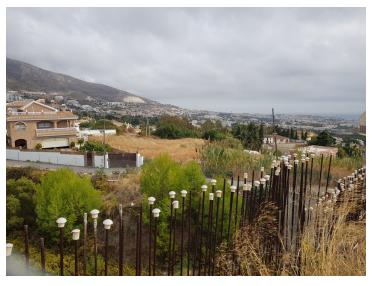

The retaining walls and foundations have already been put into place at a great cost, so most of the ground work is already prepared.

The plot has a south west orientation with views to the sea and the coastline of Benalmadena.

Ideally located within walking distance to the centre of the town, transport links and a 20 minute

drive to the centre of Malaga, the land is an excellent investment and development opportunity.