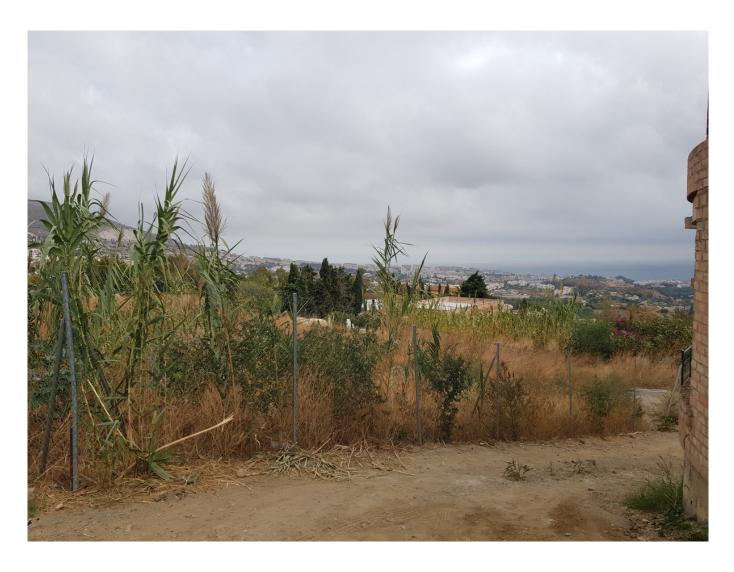

## **Property Description**

Bank repossessed urban land designated for the construction of up to 22 single family homes or a two storey building situated in the centre of Benalmadena Pueblo.

This plot is a total size of 1.370m2 with a build allowance of 1.900m2 above ground and this does not include the patio and terrace areas.

The retaining walls and foundations have already been put into place at a great cost, so most of the ground work is already prepared.

The plot has a south west orientation with views to the sea and the coastline of Benalmadena.

Ideally located within walking distance to the centre of the town, transport links and a 20 minute

drive to the centre of Malaga, the land is an excellent investment and development opportunity.