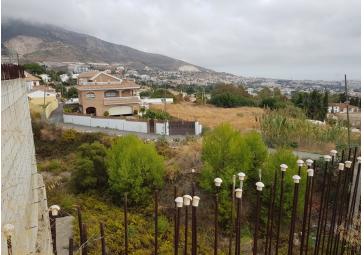

The retaining walls and foundations have already been put into place at a great cost, so most of the ground work is already prepared.

The plot has a south west orientation with views to the sea and the coastline of Benalmadena.

Ideally located within walking distance to the centre of the town, transport links and a 20 minute

drive to the centre of Malaga, the land is an excellent investment and development opportunity.