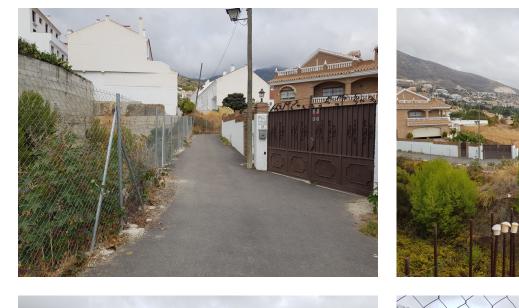

## **Property Description**

Bank repossessed urban land designated for the construction of up to 22 single family homes or a two storey building situated in the centre of Benalmadena Pueblo.

This plot is a total size of 1.370m2 with a build allowance of 1.900m2 above ground and this does not include the patio and terrace areas.

Ideally located within walking distance to the centre of the town, transport links and a 20 minute

drive to the centre of Malaga, the land is an excellent investment and development opportunity.