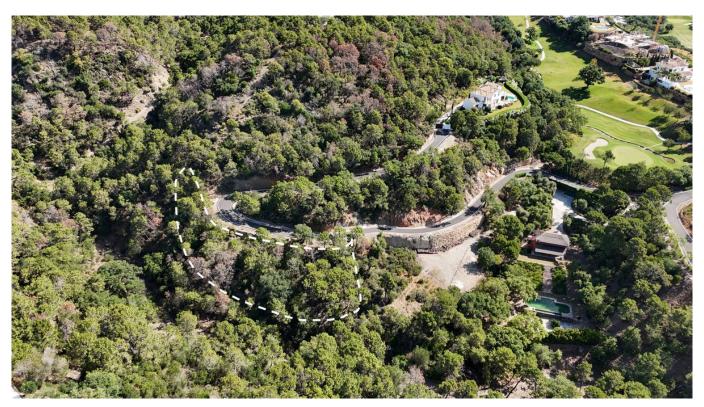

## Residential Plot for sale in Benahavis, Costa del Sol

**1,986** m² Plot **€ 2,000** IBI | **€ 3,000** Community fees

This plot has1986 m2 and a building allowance of 332 m2 in two levels, plus terraces. Basement is not allowed in this plot.

The nearest beach is pretty nice, Costalita. There are several supermarkets nearby (Mercadona, Aldi, Lidl), private schools (Atalaya, San José), shops, golf courses and restaurants within a radius of about 10 minutes by car.