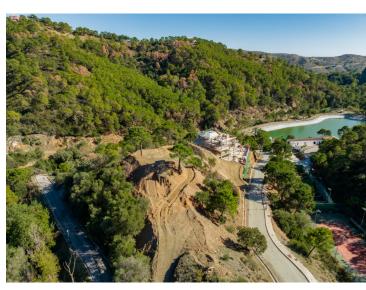

## **Property Description**

Residential plot in Montemayor, introducing a unique opportunity in an exclusive setting.

Located atop the hills of Benahavis, within the natural enclave of the Montemayor Valley, plot A16, is a private sanctuary, a blank canvas to create the home of your dreams. A natural paradise bathed in the warm southern sun, where a lush forest, majestic mountains, a serene lake, and the vast sea intertwine in an unparalleled spectacle. This 2,870 square meter plot, located in the prestigious Montemayor development, invites you to explore endless possibilities.

With a maximum building capacity of 366 square meters, this space offers the freedom to build a customized oasis, tailored to your needs. Adjacent to it, you will find top-notch tennis courts and golf courses, along with the most exclusive clubs, making this place a landmark in southern Spain for those seeking to indulge in life to the fullest.