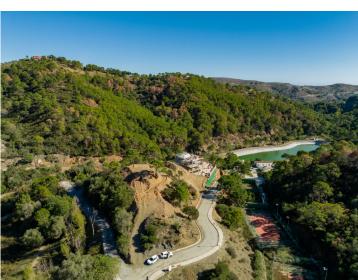

## **Property Description**

Residential plot in Montemayor, introducing a unique opportunity in an exclusive setting.

Located atop the hills of Benahavis, within the natural enclave of the Montemayor Valley, plot A16, is a private sanctuary, a blank canvas to create the home of your dreams. A natural paradise bathed in the warm southern sun, where a lush forest, majestic mountains, a serene lake, and the vast sea intertwine in an unparalleled spectacle. This 2,870 square meter plot, located in the prestigious Montemayor development, invites you to explore endless possibilities.

With a maximum building capacity of 366 square meters, this space offers the freedom to build a customized oasis, tailored to your needs. Adjacent to it, you will find top-notch tennis courts and golf courses, along with the most exclusive clubs, making this place a landmark in southern Spain for those seeking to indulge in life to the fullest.