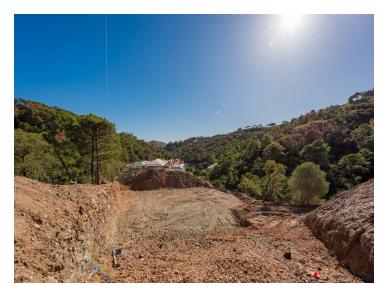

## **Property Description**

Residential plot in Montemayor, introducing a unique opportunity in an exclusive setting.

Located atop the hills of Benahavis, within the natural enclave of the Montemayor Valley, plot A16, is a private sanctuary, a blank canvas to create the home of your dreams. A natural paradise bathed in the warm southern sun, where a lush forest, majestic mountains, a serene lake, and the vast sea intertwine in an unparalleled spectacle. This 2,870 square meter plot, located in the prestigious Montemayor development, invites you to explore endless possibilities.

With a maximum building capacity of 366 square meters, this space offers the freedom to build a customized oasis, tailored to your needs. Adjacent to it, you will find top-notch tennis courts and golf courses, along with the most exclusive clubs, making this place a landmark in southern Spain for those seeking to indulge in life to the fullest.