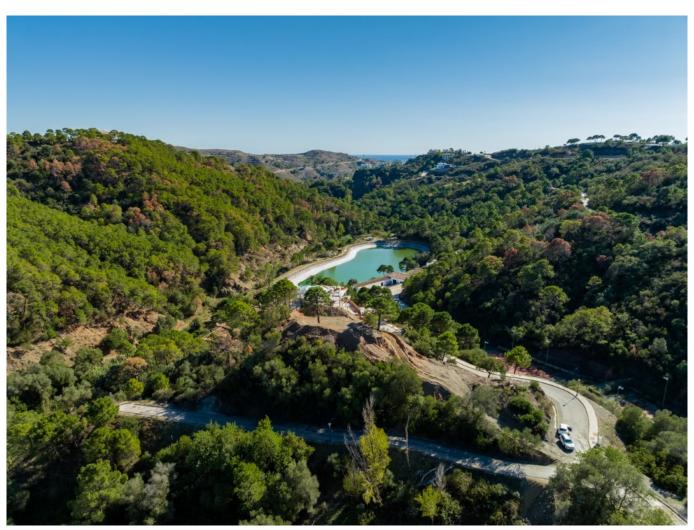

## **Property Description**

Residential plot in Montemayor, introducing a unique opportunity in an exclusive setting.

Located atop the hills of Benahavis, within the natural enclave of the Montemayor Valley, plot A16, is a private sanctuary, a blank canvas to create the home of your dreams. A natural paradise bathed in the warm southern sun, where a lush forest, majestic mountains, a serene lake, and the vast sea intertwine in an unparalleled spectacle. This 2,870 square meter plot, located in the prestigious Montemayor development, invites you to explore endless possibilities.

With a maximum building capacity of 366 square meters, this space offers the freedom to build a customized oasis, tailored to your needs. Adjacent to it, you will find top-notch tennis courts and golf courses, along with the most exclusive clubs, making this place a landmark in southern Spain for those seeking to indulge in life to the fullest.

Benahavis is both a city and a municipality in the province of Malaga, ideally located just 7 km from the coast and about a 20-minute drive from Marbella. An authentic Andalusian village nestled in a picturesque valley surrounded by spectacular mountains, and is especially popular among nature and gastronomy enthusiasts.