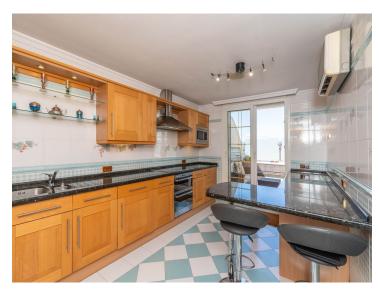

This spacious and beautifully maintained property was originally built for the developer and offers many extra features and upgrades not seen in any of the other apartments in the building. The first floor has a large open plan lounge/diner with a working log burner and large patio doors leading out to the wrap around terrace. There is a spacious, fully equipped kitchen adjacent to the outside, covered seating and dining area and also a utility room. On this level there is also a large bathroom beside a separate dining room which could easily be converted back to a 5th bedroom, ideal for an elderly relative or staff.