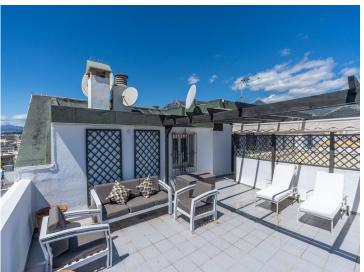

Outside there are 2 large solarium terraces ideal for a hot tub, sunbeds and enjoying the sun or

sitting out in the evening admiring the views.

There is a private underground garage with space for 2 cars which has electricity and extra space for storage.