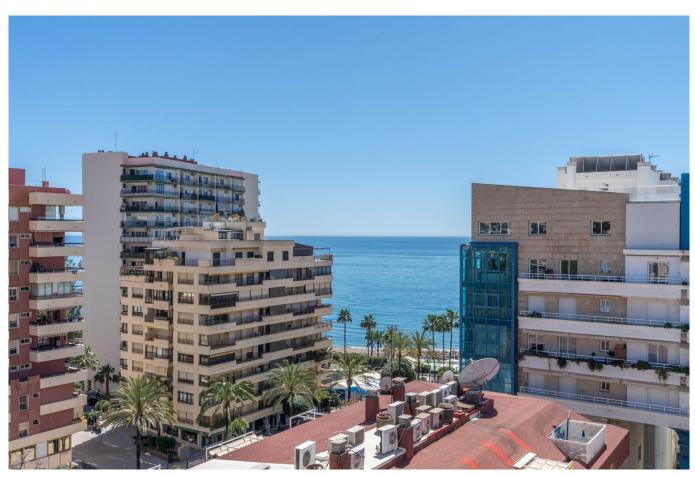

## Property Description

This is a stunning duplex penthouse with sea views situated right in the heart of Marbella, less than 200m from the sea.

Set just behind Cafe Marbella and the Alameda Park, it is in a fabulous location with both sea and mountain views and numerous cafes, restaurants and shops on your doorstep.

This spacious and beautifully maintained property was originally built for the developer and offers many extra features and upgrades not seen in any of the other apartments in the building. The first floor has a large open plan lounge/diner with a working log burner and large patio doors leading out to the wrap around terrace. There is a spacious, fully equipped kitchen adjacent to the outside, covered seating and dining area and also a utility room. On this level there is also a large bathroom beside a separate dining room which could easily be converted back to a 5th bedroom, ideal for an elderly relative or staff.