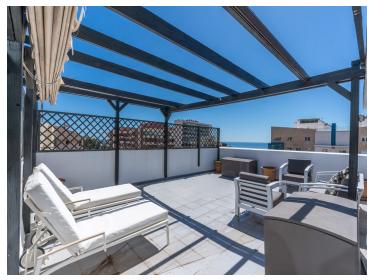

Outside there are 2 large solarium terraces ideal for a hot tub, sunbeds and enjoying the sun or

sitting out in the evening admiring the views.

There is a private underground garage with space for 2 cars which has electricity and extra space for storage.