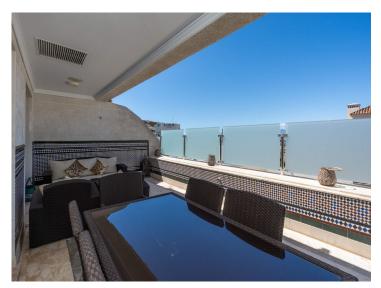

Outside there are 2 large solarium terraces ideal for a hot tub, sunbeds and enjoying the sun or

sitting out in the evening admiring the views.

There is a private underground garage with space for 2 cars which has electricity and extra space for storage.