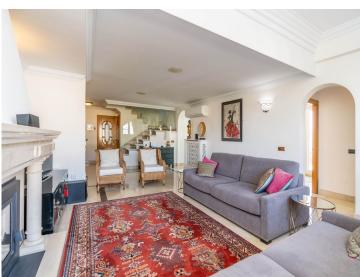

This spacious and beautifully maintained property was originally built for the developer and offers many extra features and upgrades not seen in any of the other apartments in the building. The first floor has a large open plan lounge/diner with a working log burner and large patio doors leading out to the wrap around terrace. There is a spacious, fully equipped kitchen adjacent to the outside, covered seating and dining area and also a utility room. On this level there is also a large bathroom beside a separate dining room which could easily be converted back to a 5th bedroom, ideal for an elderly relative or staff.