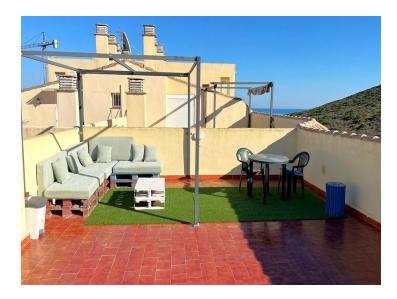

## MAGNIFICENT 2-BEDROOM PENTHOUSE VERY CLOSE TO THE BEACH!!

This apartment is located in an excellent location between Sabinillas and Sotogrande, both just a 5-minute drive away. The beach is 300 meters away, where you can enjoy the sea and long walks along the beautiful coastal path that connects the entire Costa del Sol. Supermarkets, shops, and restaurants are just a few minutes away by car. The property has a fantastic southwest orientation, with SEA AND MOUNTAIN VIEWS. The apartment has a living-dining room with access to a beautiful covered terrace and a fully equipped kitchen partially open to the living room. The apartment has 2 bedrooms with built-in wardrobes and 2 full bathrooms, one of them en suite. The property also has the convenience of a parking space included in the price, in addition to enjoying the communal gardens and pool. WE RECOMMEND A VIEWING!!