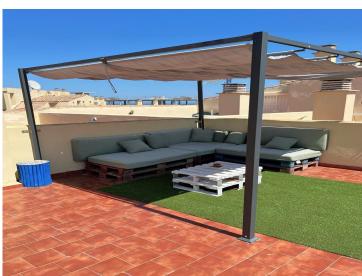

## MAGNIFICENT 2-BEDROOM PENTHOUSE VERY CLOSE TO THE BEACH!!

This apartment is located in an excellent location between Sabinillas and Sotogrande, both just a 5-minute drive away. The beach is 300 meters away, where you can enjoy the sea and long walks along the beautiful coastal path that connects the entire Costa del Sol. Supermarkets, shops, and restaurants are just a few minutes away by car. The property has a fantastic southwest orientation, with SEA AND MOUNTAIN VIEWS. The apartment has a living-dining room with access to a beautiful covered terrace and a fully equipped kitchen partially open to the living room. The apartment has 2 bedrooms with built-in wardrobes and 2 full bathrooms, one of them en suite. The property also has the convenience of a parking space included in the price, in addition to enjoying the communal gardens and pool. WE RECOMMEND A VIEWING!!