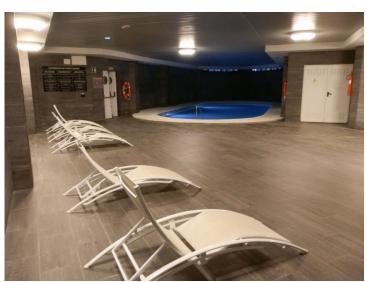

Orientation : South. Condition : Good. Pool : Communal. Views : Panoramic.

Features: Lift, Private Terrace.

Security: Gated Complex, Entry Phone.

Utilities: Electricity, Drinkable Water, Telephone.

Category: Bargain, Beachfront, Cheap, Distressed, Golf, Holiday Homes, Investment, Luxury,