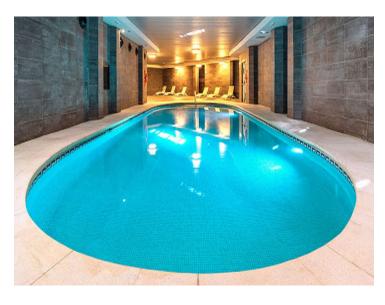

Orientation : South. Condition : Good. Pool : Communal. Views : Panoramic.

Features: Lift, Private Terrace.

Security: Gated Complex, Entry Phone.

Utilities: Electricity, Drinkable Water, Telephone.

Category: Bargain, Beachfront, Cheap, Distressed, Golf, Holiday Homes, Investment, Luxury,