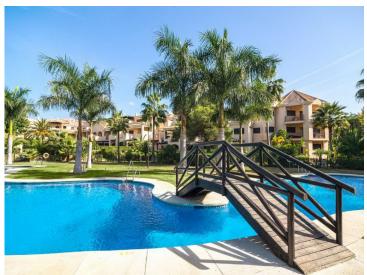

The photographs may not correspond to the current condition of the property. Interior viewing is not possible.

Discover the epitome of luxury in Puerto Banús, Marbella! This exceptional 159.34 m² apartment, now available for sale, redefines the meaning of elegance and comfort on the Costa del Sol. The spacious layout of this home offers a stunning living-dining room, a kitchen, three bedrooms, two bathrooms, and a terrace. Equipped with built-in wardrobes and air conditioning, this home guarantees maximum comfort in every corner. In addition, the property boasts exclusive privileges, such as access to a communal pool and garden, which become an oasis of relaxation and entertainment. The enviable location, just two minutes from the beach, gives you the opportunity to enjoy the sound of the sea and the sea breeze whenever you want. Embark on a unique lifestyle in