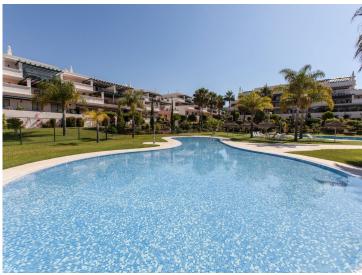

## Property Description

Extra large ample and bright corner apartment in the sought after complex in nueva andalucia just across the road from Puerto Banus. The property has two bedrooms, two bathrooms, living-dining, large kitchen and a full wrap round terrace with views to gardens as well as street. This property offers much potential as is it is corner and larger than the usual two bedroom apartments in the complex, plenty terrace space. Includes alocated garage space inside community just bellow the apartment. The complex has lovely swimming pools and gardens maintained to high standards. Location is superb as you can walk to gym, the beach, restaurants and even has convenient small supermarkets in the neighbourhood. Puerto Banus and the beach at a short walk of 10 minutes away. Schools both public and private less than a 5 minute drive as well as 5 golf courses in the immediate surroundings.