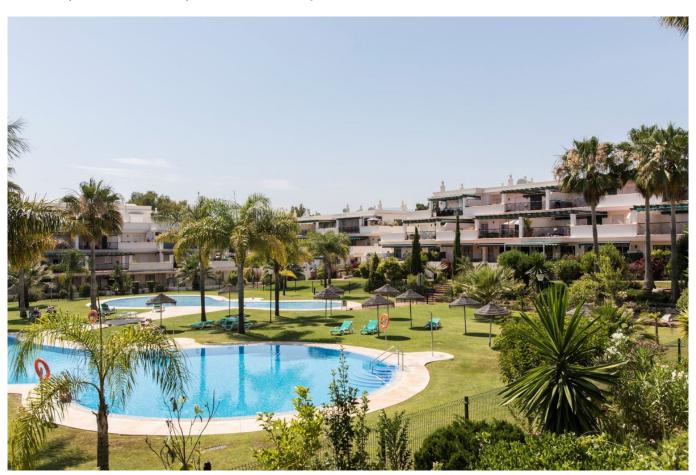

## Property Description

Extra large ample and bright corner apartment in the sought after complex in nueva andalucia just across the road from Puerto Banus. The property has two bedrooms, two bathrooms, living-dining, large kitchen and a full wrap round terrace with views to gardens as well as street. This property offers much potential as is it is corner and larger than the usual two bedroom apartments in the complex, plenty terrace space. Includes alocated garage space inside community just bellow the apartment. The complex has lovely swimming pools and gardens maintained to high standards. Location is superb as you can walk to gym, the beach, restaurants and even has convenient small supermarkets in the neighbourhood. Puerto Banus and the beach at a short walk of 10 minutes away. Schools both public and private less than a 5 minute drive as well as 5 golf courses in the immediate surroundings.