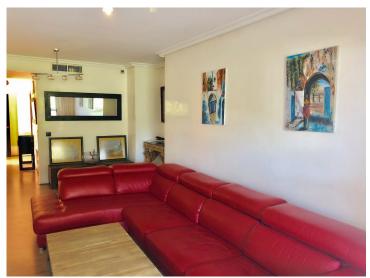

## Property Description

Extra large ample and bright corner apartment in the sought after complex in nueva andalucia just across the road from Puerto Banus. The property has two bedrooms, two bathrooms, living-dining, large kitchen and a full wrap round terrace with views to gardens as well as street. This property offers much potential as is it is corner and larger than the usual two bedroom apartments in the complex, plenty terrace space. Includes alocated garage space inside community just bellow the apartment. The complex has lovely swimming pools and gardens maintained to high standards. Location is superb as you can walk to gym, the beach, restaurants and even has convenient small supermarkets in the neighbourhood. Puerto Banus and the beach at a short walk of 10 minutes away. Schools both public and private less than a 5 minute drive as well as 5 golf courses in the immediate surroundings.