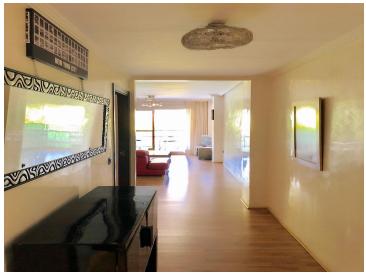

## Property Description

Extra large ample and bright corner apartment in the sought after complex in nueva andalucia just across the road from Puerto Banus. The property has two bedrooms, two bathrooms, living-dining, large kitchen and a full wrap round terrace with views to gardens as well as street. This property offers much potential as is it is corner and larger than the usual two bedroom apartments in the complex, plenty terrace space. Includes alocated garage space inside community just bellow the apartment. The complex has lovely swimming pools and gardens maintained to high standards. Location is superb as you can walk to gym, the beach, restaurants and even has convenient small supermarkets in the neighbourhood. Puerto Banus and the beach at a short walk of 10 minutes away. Schools both public and private less than a 5 minute drive as well as 5 golf courses in the immediate surroundings.