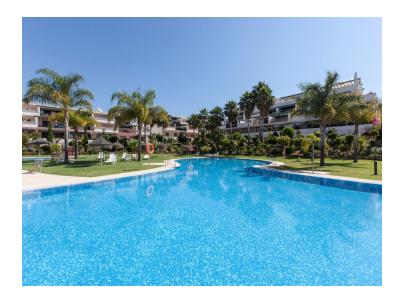

## Property Description

Extra large ample and bright corner apartment in the sought after complex in nueva andalucia just across the road from Puerto Banus. The property has two bedrooms, two bathrooms, living-dining, large kitchen and a full wrap round terrace with views to gardens as well as street. This property offers much potential as is it is corner and larger than the usual two bedroom apartments in the complex, plenty terrace space. Includes alocated garage space inside community just bellow the apartment. The complex has lovely swimming pools and gardens maintained to high standards. Location is superb as you can walk to gym, the beach, restaurants and even has convenient small supermarkets in the neighbourhood. Puerto Banus and the beach at a short walk of 10 minutes away. Schools both public and private less than a 5 minute drive as well as 5 golf courses in the immediate surroundings.