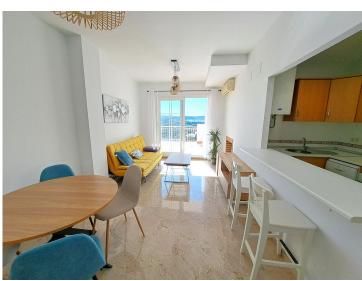

## **Property Description**

This wonderful apartment is located in the urbanization of Princesa Kristina in the area of Hacienda Guadalupe, La Duquesa, Manilva.

It has 1 bedroom with 1 bathroom, a spacious living room with a fireplace, marble floors, a large double-glazed window that leads to a south-facing terrace with sea and mountain views, an equipped kitchen open to the living room, A/C, an underground parking space and furniture are included in the price.

The common areas have beautiful gardens and swimming pools with unbeatable views of the sea.

Just 5 minutes by car you can find the beach, the port of La Duquesa, and San Luis de Sabinillas where you can find everything you need, shops, restaurants, schools, doctors, etc. Estepona is just 15 minutes by car, Marbella 30 minutes, and the train station and Malaga airport