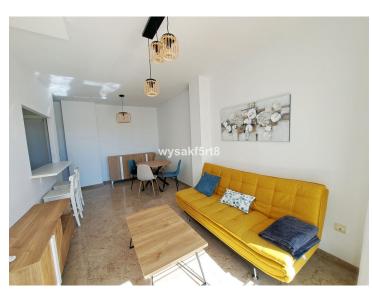

## **Property Description**

This wonderful apartment is located in the urbanization of Princesa Kristina in the area of Hacienda Guadalupe, La Duquesa, Manilva.

It has 1 bedroom with 1 bathroom, a spacious living room with a fireplace, marble floors, a large double-glazed window that leads to a south-facing terrace with sea and mountain views, an equipped kitchen open to the living room, A/C, an underground parking space and furniture are included in the price.