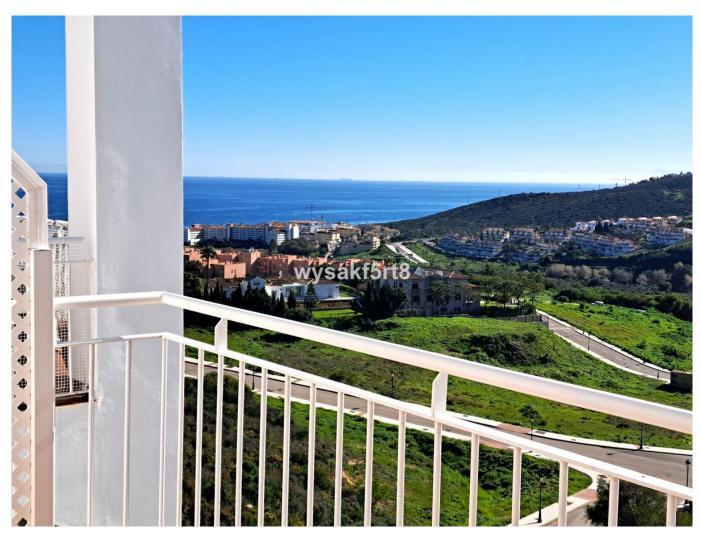

## **Property Description**

This wonderful apartment is located in the urbanization of Princesa Kristina in the area of Hacienda Guadalupe, La Duquesa, Manilva.

It has 1 bedroom with 1 bathroom, a spacious living room with a fireplace, marble floors, a large double-glazed window that leads to a south-facing terrace with sea and mountain views, an equipped kitchen open to the living room, A/C, an underground parking space and furniture are included in the price.

The common areas have beautiful gardens and swimming pools with unbeatable views of the sea.

Just 5 minutes by car you can find the beach, the port of La Duquesa, and San Luis de Sabinillas where you can find everything you need, shops, restaurants, schools, doctors, etc. Estepona is just 15 minutes by car, Marbella 30 minutes, and the train station and Malaga airport