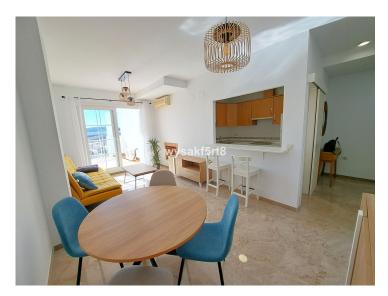

## **Property Description**

This wonderful apartment is located in the urbanization of Princesa Kristina in the area of Hacienda Guadalupe, La Duquesa, Manilva.

It has 1 bedroom with 1 bathroom, a spacious living room with a fireplace, marble floors, a large double-glazed window that leads to a south-facing terrace with sea and mountain views, an equipped kitchen open to the living room, A/C, an underground parking space and furniture are included in the price.