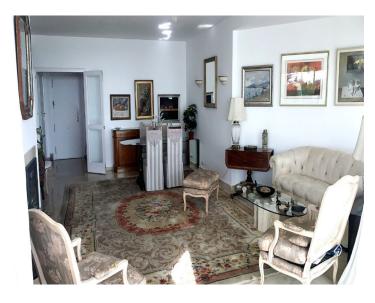

The expansive windows allow natural light to flood the living space while providing uninterrupted panoramic views of the Mediterranean Sea. The open plan living and dining room seamlessly flows and is perfect for entertaining guests against the backdrop of the stunning coastal scenery. The spacious kitchen could also be opened into the dining, living area, and features all appliances and ample workspace.