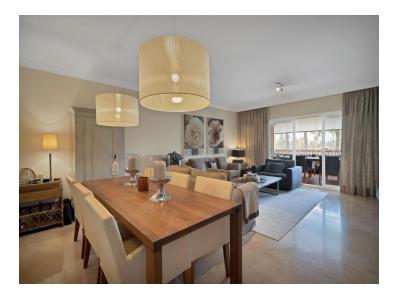

This immaculate apartment has a total surface area of 159m2, comprising of hallway, kitchen, large living/dining area leading to a lovely terrace, 2 en-suite bathrooms and a guest toilet. There are 2 underground parking spaces and a storage room included in the price.