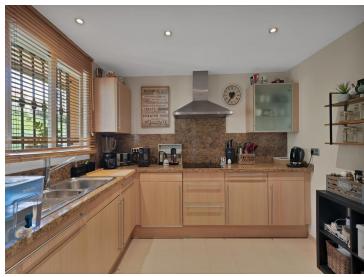

This immaculate apartment has a total surface area of 159m2, comprising of hallway, kitchen, large living/dining area leading to a lovely terrace, 2 en-suite bathrooms and a guest toilet. There are 2 underground parking spaces and a storage room included in the price.