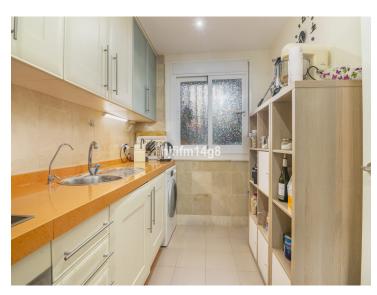

The property enjoys high quality modern finishes throughout, such as well-loved marble floors, built-in wardrobes and stylish kitchen. A charming feature of the apartment is the lovely open fireplace in the living room. Ideal for some cozy winter evenings! The kitchen area is sleek and modern and fully fitted with all appliances. The two bedrooms are generously spacious and have fitted wardrobes for optimum space.