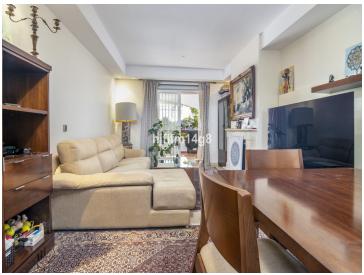

The property enjoys high quality modern finishes throughout, such as well-loved marble floors, built-in wardrobes and stylish kitchen. A charming feature of the apartment is the lovely open fireplace in the living room. Ideal for some cozy winter evenings! The kitchen area is sleek and modern and fully fitted with all appliances. The two bedrooms are generously spacious and have fitted wardrobes for optimum space.