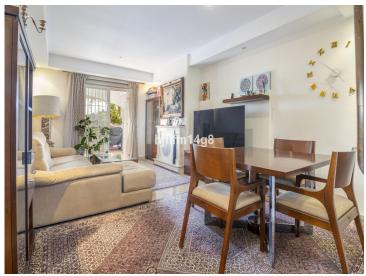

The property enjoys high quality modern finishes throughout, such as well-loved marble floors, built-in wardrobes and stylish kitchen. A charming feature of the apartment is the lovely open fireplace in the living room. Ideal for some cozy winter evenings! The kitchen area is sleek and modern and fully fitted with all appliances. The two bedrooms are generously spacious and have fitted wardrobes for optimum space.