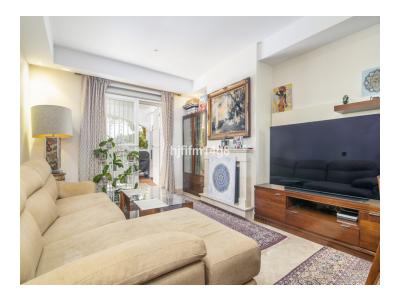

The property enjoys high quality modern finishes throughout, such as well-loved marble floors, built-in wardrobes and stylish kitchen. A charming feature of the apartment is the lovely open fireplace in the living room. Ideal for some cozy winter evenings! The kitchen area is sleek and modern and fully fitted with all appliances. The two bedrooms are generously spacious and have fitted wardrobes for optimum space.