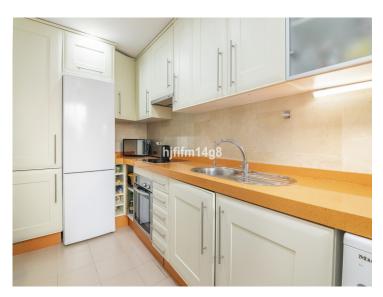

The property enjoys high quality modern finishes throughout, such as well-loved marble floors, built-in wardrobes and stylish kitchen. A charming feature of the apartment is the lovely open fireplace in the living room. Ideal for some cozy winter evenings! The kitchen area is sleek and modern and fully fitted with all appliances. The two bedrooms are generously spacious and have fitted wardrobes for optimum space.