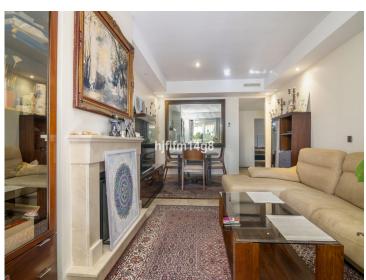

The property enjoys high quality modern finishes throughout, such as well-loved marble floors, built-in wardrobes and stylish kitchen. A charming feature of the apartment is the lovely open fireplace in the living room. Ideal for some cozy winter evenings! The kitchen area is sleek and modern and fully fitted with all appliances. The two bedrooms are generously spacious and have fitted wardrobes for optimum space.