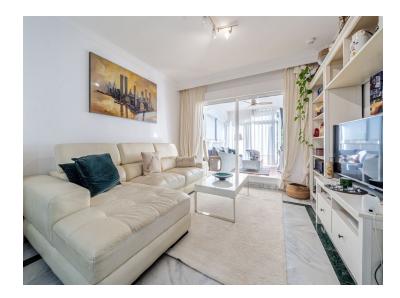

#### Property Features:

- Spacious Living Space: The apartment features a bright living and dining area that seamlessly connects to a covered terrace enclosed with high-quality windows. This clever design enlarges the living space, creating a cozy and versatile extension of the main salon.
- Private Garden: Enjoy your own private garden adorned with mature lemon and orange trees, a true Mediterranean delight. A thoughtfully designed lounge area within the garden invites you to relax and savor outdoor living.
- Accommodation: The property boasts 2 bedrooms and 2 bathrooms, offering comfort and privacy.