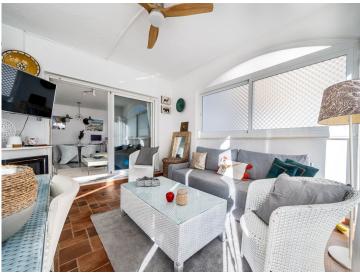

#### Property Features:

- Spacious Living Space: The apartment features a bright living and dining area that seamlessly connects to a covered terrace enclosed with high-quality windows. This clever design enlarges the living space, creating a cozy and versatile extension of the main salon.
- Private Garden: Enjoy your own private garden adorned with mature lemon and orange trees, a true Mediterranean delight. A thoughtfully designed lounge area within the garden invites you to relax and savor outdoor living.
- Accommodation: The property boasts 2 bedrooms and 2 bathrooms, offering comfort and privacy.