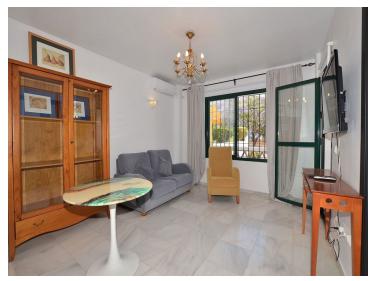

Fantastic location walking distance to all amenities. The beach is located at just 800 metres and Arroyo de la Miel centre at 700 metres.

Very well kept property, ready to move in. It has marble flooring, fitted wardrobes in one bedroom and air conditioning in the living room.

Hall, bathroom and one bedroom. Following, corridor, kitchen, living room with access to terrace and master bedroom with access to the terrace before mentioned.

Total size: 88 m2. Apartment: 57.3 m2. Terrace: 30.7 m2. Floor: Ground floor. Rubbish tax: 172