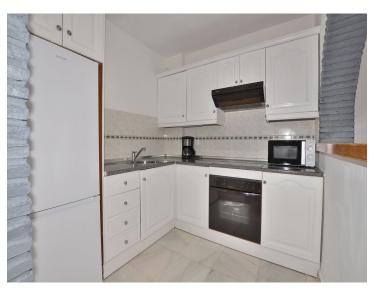

Hall, bathroom and one bedroom. Following, corridor, kitchen, living room with access to terrace and master bedroom with access to the terrace before mentioned.

Total size: 88 m2. Apartment: 57.3 m2. Terrace: 30.7 m2. Floor: Ground floor. Rubbish tax: 172