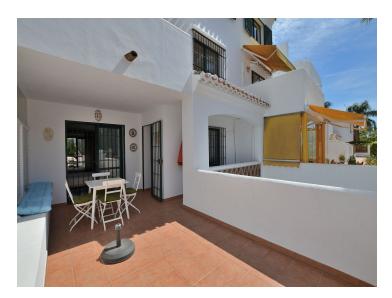

## **Property Description**

Apartment located in the renowned PARQUE DE LA PALOMA area (Benalmádena), in a beautiful Andalusian-style complex with 2 communal swimming pools, garden and 2 bbg areas.

Large SOUTH FACING TERRACE of 30 M2, perfect to enjoy the great weather of Costa del Sol.

Hall, bathroom and one bedroom. Following, corridor, kitchen, living room with access to terrace and master bedroom with access to the terrace before mentioned.

Total size: 88 m2. Apartment: 57.3 m2. Terrace: 30.7 m2. Floor: Ground floor. Rubbish tax: 172