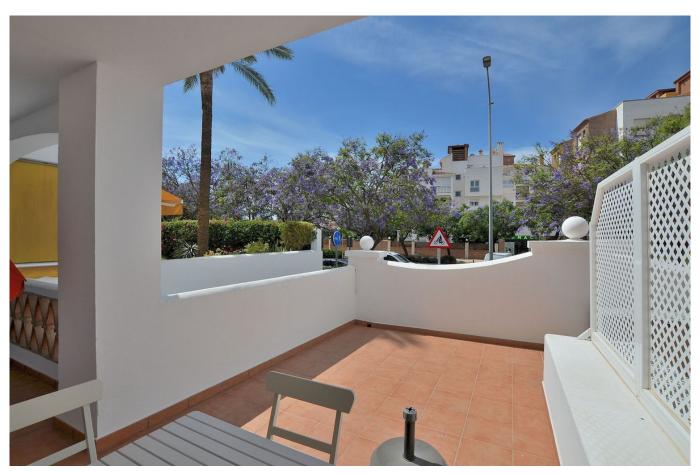

## **Property Description**

Apartment located in the renowned PARQUE DE LA PALOMA area (Benalmádena), in a beautiful Andalusian-style complex with 2 communal swimming pools, garden and 2 bbg areas.

Large SOUTH FACING TERRACE of 30 M2, perfect to enjoy the great weather of Costa del Sol.

Hall, bathroom and one bedroom. Following, corridor, kitchen, living room with access to terrace and master bedroom with access to the terrace before mentioned.

Total size: 88 m2. Apartment: 57.3 m2. Terrace: 30.7 m2. Floor: Ground floor. Rubbish tax: 172