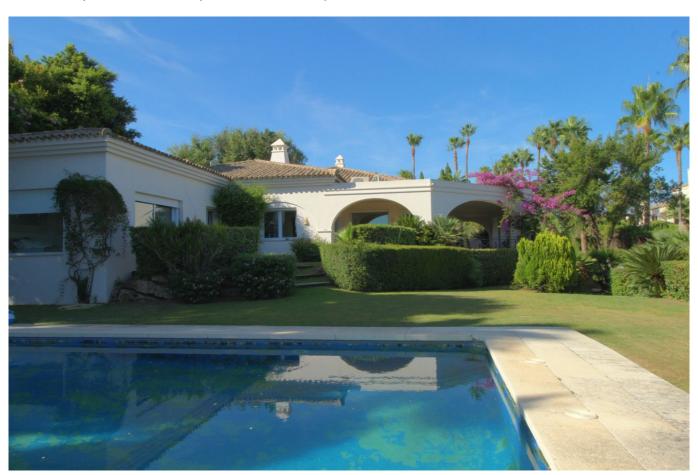

## **Property Description**

Discover a Captivating 4-Bedroom Villa in Sotogrande F-zone, Offering Stunning Views of the Sea, Golf, and Countryside.

On the main level, step into an extraordinary entrance, opening to an expansive living area thoughtfully divided into different spots for entertainment and relaxation. It encompasses a fireplace-adorned seating corner, a lounge with terrace access and breathtaking views, a dining space adjoining the roomy kitchen, and a TV lounge. These interconnected zones create a seamless backdrop for hosting gatherings. Moreover, expansive sliding glass doors seamlessly connect to the south-east facing veranda, offering stunning sea and countryside views, and granting entry to the garden and pool area.

Outside, a vibrant subtropical garden adds beauty and can be easily maintained.

The lower level holds an independent guest apartment with a bedroom, bathroom, and living area.

Convinently located near the Sotogrande International School and many prestigious golf courses.