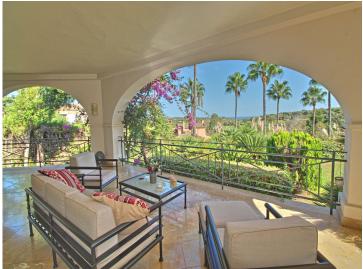

## **Property Description**

Discover a Captivating 4-Bedroom Villa in Sotogrande F-zone, Offering Stunning Views of the Sea, Golf, and Countryside.

On the main level, step into an extraordinary entrance, opening to an expansive living area thoughtfully divided into different spots for entertainment and relaxation. It encompasses a fireplace-adorned seating corner, a lounge with terrace access and breathtaking views, a dining space adjoining the roomy kitchen, and a TV lounge. These interconnected zones create a seamless backdrop for hosting gatherings. Moreover, expansive sliding glass doors seamlessly connect to the south-east facing veranda, offering stunning sea and countryside views, and granting entry to the garden and pool area.

Villa features include:

Elegant marble flooring
Individual AC units in bedrooms
Convenient automatic irrigation
Sweeping sea views from master bedroom, living area, veranda, garden, and pool
Automatic gates for driveway access with ample parking space
Secure closed garage
Luxurious underfloor heating