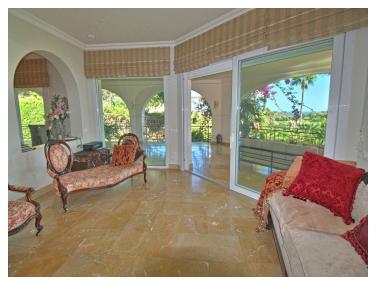

This level also houses the master bedroom with en-suite bathroom and dressing room, affording enchanting views of the garden, pool, and sea. Two additional bedrooms, a shared bathroom, a guest toilet, laundry area, and garage complete this floor.

Villa features include:

Elegant marble flooring
Individual AC units in bedrooms
Convenient automatic irrigation
Sweeping sea views from master bedroom, living area, veranda, garden, and pool
Automatic gates for driveway access with ample parking space
Secure closed garage
Luxurious underfloor heating