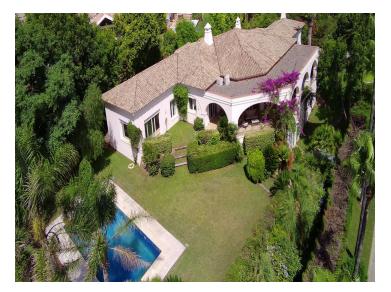

Outside, a vibrant subtropical garden adds beauty and can be easily maintained.

The lower level holds an independent guest apartment with a bedroom, bathroom, and living area.

Convinently located near the Sotogrande International School and many prestigious golf courses.

Villa features include:

Elegant marble flooring
Individual AC units in bedrooms
Convenient automatic irrigation
Sweeping sea views from master bedroom, living area, veranda, garden, and pool
Automatic gates for driveway access with ample parking space
Secure closed garage
Luxurious underfloor heating