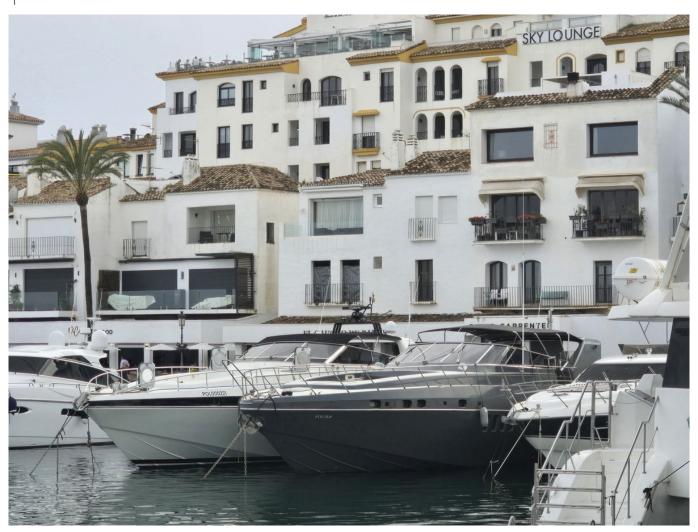

## **Property Description**

This 26m x 5.8m mooring is situated on the most desirable jetty in the exclusive and highly sought after Puerto Banus Marina Super-chic and well-protected, this marina is probably the best-known in Spain, and, in providing berths of up to 50m, attracts the world's most luxurious yachts. A 380V electricity supply, satellite TV and telephone connections are available. Traditional Andalusian-style buildings line the length and breadth of the marina, along with sea-view residences, dozens of famous designer boutiques, restaurants of all kinds, exclusive bars and trendy nightclubs.