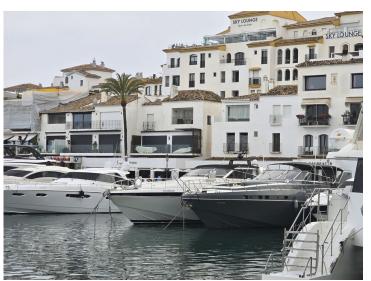

## **Property Description**

This 26m x 5.8m mooring is situated on the most desirable jetty in the exclusive and highly sought after Puerto Banus Marina Super-chic and well-protected, this marina is probably the best-known in Spain, and, in providing berths of up to 50m, attracts the world's most luxurious yachts. A 380V electricity supply, satellite TV and telephone connections are available. Traditional Andalusian-style buildings line the length and breadth of the marina, along with sea-view residences, dozens of famous designer boutiques, restaurants of all kinds, exclusive bars and trendy nightclubs.