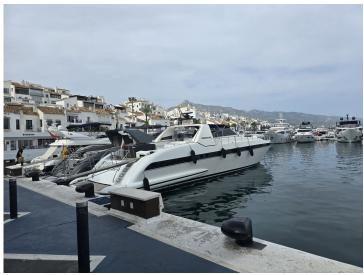

## **Property Description**

This 26m x 5.8m mooring is situated on the most desirable jetty in the exclusive and highly sought after Puerto Banus Marina Super-chic and well-protected, this marina is probably the best-known in Spain, and, in providing berths of up to 50m, attracts the world's most luxurious yachts. A 380V electricity supply, satellite TV and telephone connections are available. Traditional Andalusian-style buildings line the length and breadth of the marina, along with sea-view residences, dozens of famous designer boutiques, restaurants of all kinds, exclusive bars and trendy nightclubs.