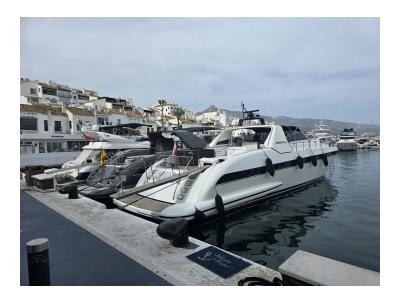

## **Property Description**

This 26m x 5.8m mooring is situated on the most desirable jetty in the exclusive and highly sought after Puerto Banus Marina Super-chic and well-protected, this marina is probably the best-known in Spain, and, in providing berths of up to 50m, attracts the world's most luxurious yachts. A 380V electricity supply, satellite TV and telephone connections are available. Traditional Andalusian-style buildings line the length and breadth of the marina, along with sea-view residences, dozens of famous designer boutiques, restaurants of all kinds, exclusive bars and trendy nightclubs.