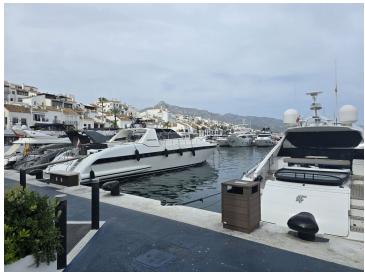

## **Property Description**

This 26m x 5.8m mooring is situated on the most desirable jetty in the exclusive and highly sought after Puerto Banus Marina Super-chic and well-protected, this marina is probably the best-known in Spain, and, in providing berths of up to 50m, attracts the world's most luxurious yachts. A 380V electricity supply, satellite TV and telephone connections are available. Traditional Andalusian-style buildings line the length and breadth of the marina, along with sea-view residences, dozens of famous designer boutiques, restaurants of all kinds, exclusive bars and trendy nightclubs.