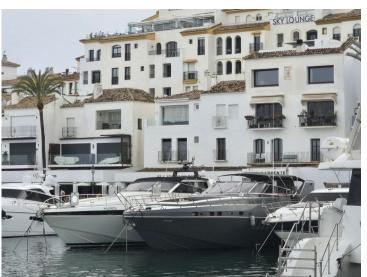

## **Property Description**

This 26m x 5.8m mooring is situated on the most desirable jetty in the exclusive and highly sought after Puerto Banus Marina Super-chic and well-protected, this marina is probably the best-known in Spain, and, in providing berths of up to 50m, attracts the world's most luxurious yachts. A 380V electricity supply, satellite TV and telephone connections are available. Traditional Andalusian-style buildings line the length and breadth of the marina, along with sea-view residences, dozens of famous designer boutiques, restaurants of all kinds, exclusive bars and trendy nightclubs.