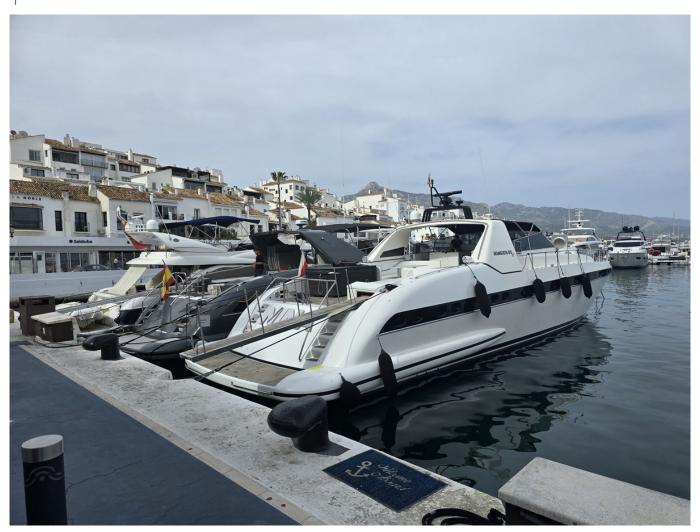

## **Property Description**

This 26m x 5.8m mooring is situated on the most desirable jetty in the exclusive and highly sought after Puerto Banus Marina Super-chic and well-protected, this marina is probably the best-known in Spain, and, in providing berths of up to 50m, attracts the world's most luxurious yachts. A 380V electricity supply, satellite TV and telephone connections are available. Traditional Andalusian-style buildings line the length and breadth of the marina, along with sea-view residences, dozens of famous designer boutiques, restaurants of all kinds, exclusive bars and trendy nightclubs.