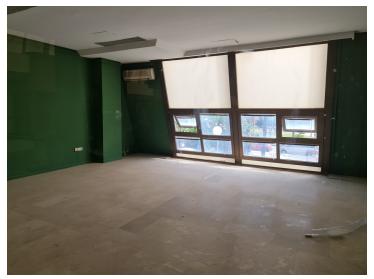

## **Property Description**

Nice 156 m2 plus 20 M2 terrace m2 office on the top floor of a large commercial business center, in Puerto Banus, a step away from the famous CORTE INGLES.

The office is completely diaphonous, it will be prepared, with beautiful views of the avenue, morning sun, EAST..