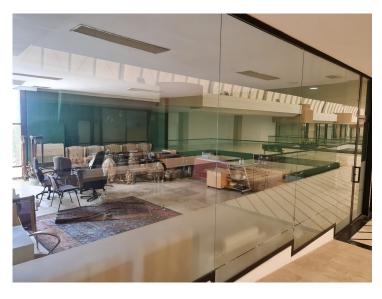

## **Property Description**

Nice 156 m2 plus 20 M2 terrace m2 office on the top floor of a large commercial business center, in Puerto Banus, a step away from the famous CORTE INGLES.

The office is completely diaphonous, it will be prepared, with beautiful views of the avenue, morning sun, EAST..

The views are spectacular to the sea.

All kinds of businesses in the Shopping Center, elevator, garages, etc.

Without a doubt an excellent investment. so much to dedicate it to the rent, as for office, or any type of business.