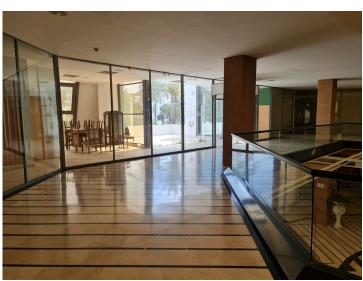

## **Property Description**

Nice 156 m2 plus 20 M2 terrace m2 office on the top floor of a large commercial business center, in Puerto Banus, a step away from the famous CORTE INGLES.

The office is completely diaphonous, it will be prepared, with beautiful views of the avenue, morning sun, EAST..

The views are spectacular to the sea.

All kinds of businesses in the Shopping Center, elevator, garages, etc.

Without a doubt an excellent investment. so much to dedicate it to the rent, as for office, or any type of business.