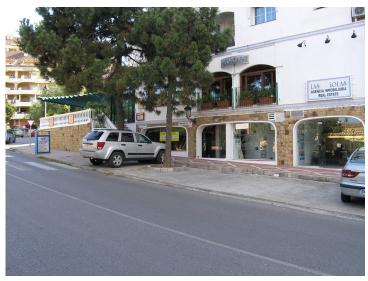

## **Property Description**

\*\*Prime Commercial Premises for Sale in Nueva Andalucía\*\*

Discover this exceptional commercial property located in the heart of Nueva Andalucía. Situated on a bustling street near Centro Plaza and Puerto Banús, this prime location guarantees high foot traffic and excellent visibility. The property is street-level with expansive shop windows that face the busy thoroughfare, ensuring your business will be seen by countless potential customers. Covering a total of  $140 \, \mathrm{m}^2$ , the premises are thoughtfully divided into two distinct spaces of  $80 \, \mathrm{m}^2$  and  $60 \, \mathrm{m}^2$ , offering flexibility for various business needs. Built in 1999, the property is equipped with air conditioning and a small elevator for handicapped access, ensuring comfort and accessibility for all.