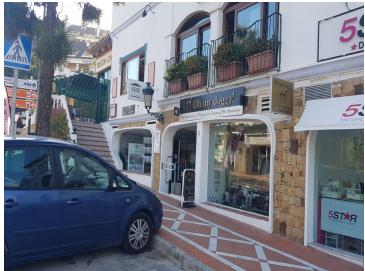

## **Property Description**

\*\*Prime Commercial Premises for Sale in Nueva Andalucía\*\*

Discover this exceptional commercial property located in the heart of Nueva Andalucía. Situated on a bustling street near Centro Plaza and Puerto Banús, this prime location guarantees high foot traffic and excellent visibility. The property is street-level with expansive shop windows that face the busy thoroughfare, ensuring your business will be seen by countless potential customers. Covering a total of  $140 \, \mathrm{m}^2$ , the premises are thoughtfully divided into two distinct spaces of  $80 \, \mathrm{m}^2$  and  $60 \, \mathrm{m}^2$ , offering flexibility for various business needs. Built in 1999, the property is equipped with air conditioning and a small elevator for handicapped access, ensuring comfort and accessibility for all.