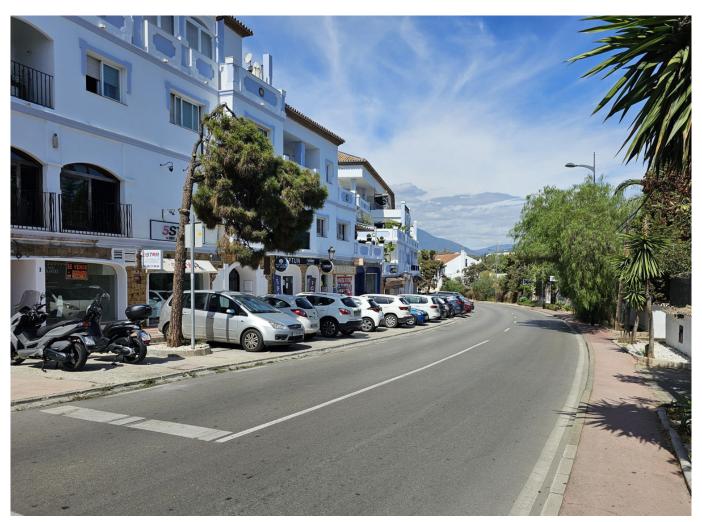

## **Property Description**

\*\*Prime Commercial Premises for Sale in Nueva Andalucía\*\*

Discover this exceptional commercial property located in the heart of Nueva Andalucía. Situated on a bustling street near Centro Plaza and Puerto Banús, this prime location guarantees high foot traffic and excellent visibility. The property is street-level with expansive shop windows that face the busy thoroughfare, ensuring your business will be seen by countless potential customers. Covering a total of  $140 \, \mathrm{m}^2$ , the premises are thoughtfully divided into two distinct spaces of  $80 \, \mathrm{m}^2$  and  $60 \, \mathrm{m}^2$ , offering flexibility for various business needs. Built in 1999, the property is equipped with air conditioning and a small elevator for handicapped access, ensuring comfort and accessibility for all.