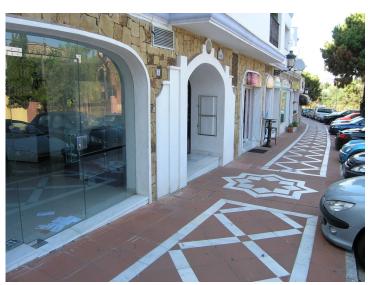

## **Property Description**

\*\*Prime Commercial Premises for Sale in Nueva Andalucía\*\*

Discover this exceptional commercial property located in the heart of Nueva Andalucía. Situated on a bustling street near Centro Plaza and Puerto Banús, this prime location guarantees high foot traffic and excellent visibility. The property is street-level with expansive shop windows that face the busy thoroughfare, ensuring your business will be seen by countless potential customers. Covering a total of  $140 \, \mathrm{m}^2$ , the premises are thoughtfully divided into two distinct spaces of  $80 \, \mathrm{m}^2$  and  $60 \, \mathrm{m}^2$ , offering flexibility for various business needs. Built in 1999, the property is equipped with air conditioning and a small elevator for handicapped access, ensuring comfort and accessibility for all.