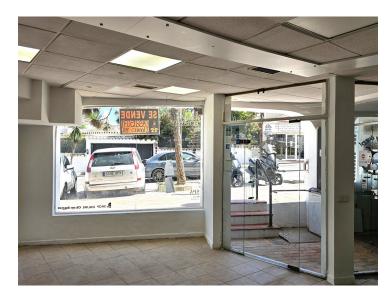

## **Property Description**

\*\*Prime Commercial Premises for Sale in Nueva Andalucía\*\*

Discover this exceptional commercial property located in the heart of Nueva Andalucía. Situated on a bustling street near Centro Plaza and Puerto Banús, this prime location guarantees high foot traffic and excellent visibility. The property is street-level with expansive shop windows that face the busy thoroughfare, ensuring your business will be seen by countless potential customers. Covering a total of  $140 \, \mathrm{m}^2$ , the premises are thoughtfully divided into two distinct spaces of  $80 \, \mathrm{m}^2$  and  $60 \, \mathrm{m}^2$ , offering flexibility for various business needs. Built in 1999, the property is equipped with air conditioning and a small elevator for handicapped access, ensuring comfort and accessibility for all.