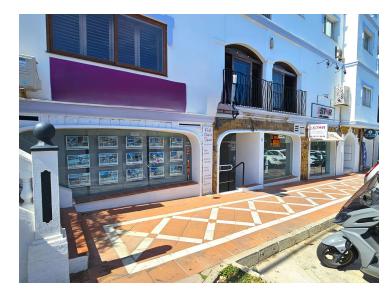

## **Property Description**

\*\*Prime Commercial Premises for Sale in Nueva Andalucía\*\*

Discover this exceptional commercial property located in the heart of Nueva Andalucía. Situated on a bustling street near Centro Plaza and Puerto Banús, this prime location guarantees high foot traffic and excellent visibility. The property is street-level with expansive shop windows that face the busy thoroughfare, ensuring your business will be seen by countless potential customers. Covering a total of  $140 \, \mathrm{m}^2$ , the premises are thoughtfully divided into two distinct spaces of  $80 \, \mathrm{m}^2$  and  $60 \, \mathrm{m}^2$ , offering flexibility for various business needs. Built in 1999, the property is equipped with air conditioning and a small elevator for handicapped access, ensuring comfort and accessibility for all.