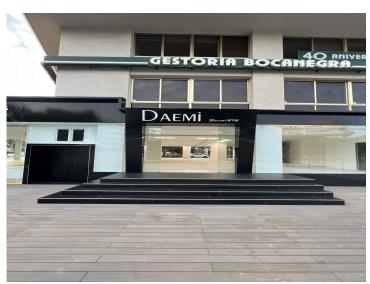

### ONE OF A KIND COMMERCIAL PROPERTY INVESTOR OPPORTUNITY IN MARBELLA CITY CENTER

LOCATION! This property is one of a kind, strategically located on Avenida Ricardo Soriano 65 right at the entrance of the Marbella city center in the Piruli roundabout. This property is visible to the tens of thousands of cars and people that pass by every day. Anyone and everyone who comes through Marbella will pass by this shop.

REFURBISHED! This property has been refurbished with the highest level of quality and attention to detail possible. The refurbish of this shop has been meticulously done to take advantage of every valuable square meter possible. Tubes have been relocated to take advantage of the highest possible ceiling heights. The top floor has a maximum ceiling height of 3 meters, while the bottom floor has a maximum ceiling height of 3,6 meters. Heights like these are extremely rare to be found in other commercial properties throughout Marbella.