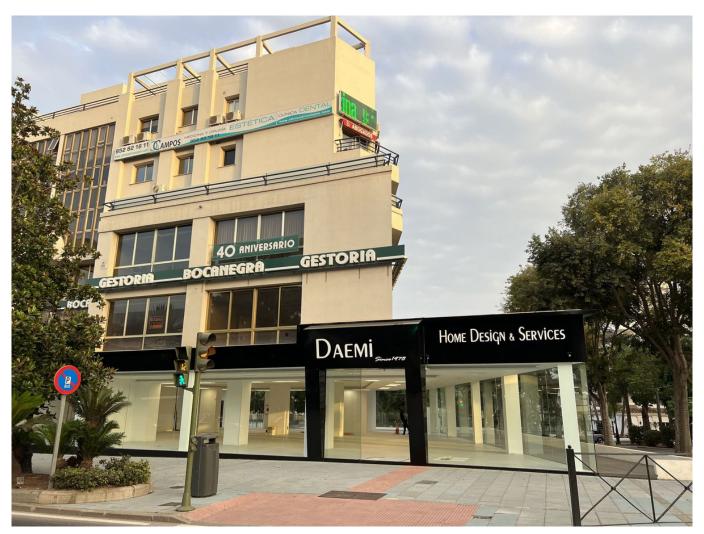

### ONE OF A KIND COMMERCIAL PROPERTY INVESTOR OPPORTUNITY IN MARBELLA CITY CENTER

LOCATION! This property is one of a kind, strategically located on Avenida Ricardo Soriano 65 right at the entrance of the Marbella city center in the Piruli roundabout. This property is visible to the tens of thousands of cars and people that pass by every day. Anyone and everyone who comes through Marbella will pass by this shop.

SIZE! This property is one of a kind, it is one of the very few shops all throughout Marbella that not only has an amazingly large interior space of 950 m2 spread across two floors, but it also has 400 m2 of exterior terrace space with private usage. You will not find many, if any, properties in Marbella that have such large dimensions such as this one.

REFURBISHED! This property has been refurbished with the highest level of quality and attention to detail possible. The refurbish of this shop has been meticulously done to take advantage of every valuable square meter possible. Tubes have been relocated to take advantage of the highest possible ceiling heights. The top floor has a maximum ceiling height of 3 meters, while the bottom floor has a maximum ceiling height of 3,6 meters. Heights like these are extremely rare to be found in other commercial properties throughout Marbella.