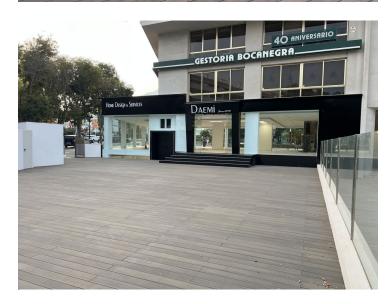

SIZE! This property is one of a kind, it is one of the very few shops all throughout Marbella that not only has an amazingly large interior space of 950 m2 spread across two floors, but it also has 400 m2 of exterior terrace space with private usage. You will not find many, if any, properties in Marbella that have such large dimensions such as this one.

#### CONSTRUCTION!

- 1. All the tubes have been insulated for noise reduction. Brand new electrical wiring and lights have been installed.
- 2. 12 brand new Daikin fan coils have been installed to provide maximum temperature comfort. These fan coils are energy efficient by using a water boiler and chiller system to adjust the interior temperatures.
- 3. An elevator lift with a capacity of 2000kgs has been installed brand new.
- 4. 3 brand new bathrooms, completely tiled with porcelain
- 5. Brand new iron stair structure with the treads covered in quartz and led lights illuminating each step
- 6. The glass façade wraps around the property on 3 sides, with the main side facing Avenida Ricardo Soriano. The glass is 2 cm thick safety glass. Providing maximum security and protection of the shop. This glass had to be specially ordered due to its height of 3 meters and 2 cm thickness.
- 7. The exterior terrace has been built with a system of decking that each piece can be individually removed for easy access to the underneath part.
- 8. The terrace has been waterproofed with two lawyers of asphalt fabric, providing maximum waterproofing protections for decades to come.
- 9. The exterior terrace has been closed off around the perimeter with thick 2 cm glass
- 10. The downstairs floor has a brand-new Daikin air-exchanger machine that can provide fresh air to the downstairs floor, while maintaining the ambiental temperature.