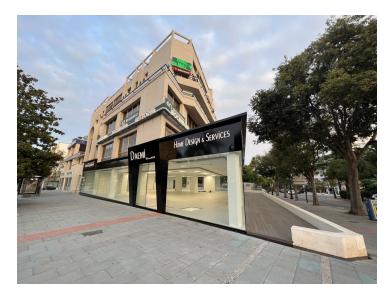

### ONE OF A KIND COMMERCIAL PROPERTY INVESTOR OPPORTUNITY IN MARBELLA CITY CENTER

LOCATION! This property is one of a kind, strategically located on Avenida Ricardo Soriano 65 right at the entrance of the Marbella city center in the Piruli roundabout. This property is visible to the tens of thousands of cars and people that pass by every day. Anyone and everyone who comes through Marbella will pass by this shop.

SIZE! This property is one of a kind, it is one of the very few shops all throughout Marbella that not only has an amazingly large interior space of 950 m2 spread across two floors, but it also has 400 m2 of exterior terrace space with private usage. You will not find many, if any, properties in Marbella that have such large dimensions such as this one.

REFURBISHED! This property has been refurbished with the highest level of quality and attention to detail possible. The refurbish of this shop has been meticulously done to take advantage of every valuable square meter possible. Tubes have been relocated to take advantage of the highest possible ceiling heights. The top floor has a maximum ceiling height of 3 meters, while the bottom floor has a maximum ceiling height of 3,6 meters. Heights like these are extremely rare to be found in other commercial properties throughout Marbella.