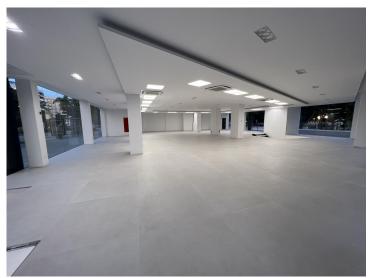

SIZE! This property is one of a kind, it is one of the very few shops all throughout Marbella that not only has an amazingly large interior space of 950 m2 spread across two floors, but it also has 400 m2 of exterior terrace space with private usage. You will not find many, if any, properties in Marbella that have such large dimensions such as this one.

REFURBISHED! This property has been refurbished with the highest level of quality and attention to detail possible. The refurbish of this shop has been meticulously done to take advantage of every valuable square meter possible. Tubes have been relocated to take advantage of the highest possible ceiling heights. The top floor has a maximum ceiling height of 3 meters, while the bottom floor has a maximum ceiling height of 3,6 meters. Heights like these are extremely rare to be found in other commercial properties throughout Marbella.