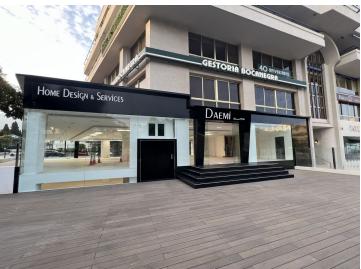

REFURBISHED! This property has been refurbished with the highest level of quality and attention to detail possible. The refurbish of this shop has been meticulously done to take advantage of every valuable square meter possible. Tubes have been relocated to take advantage of the highest possible ceiling heights. The top floor has a maximum ceiling height of 3 meters, while the bottom floor has a maximum ceiling height of 3,6 meters. Heights like these are extremely rare to be found in other commercial properties throughout Marbella.

#### CONSTRUCTION!

- 1. All the tubes have been insulated for noise reduction. Brand new electrical wiring and lights have been installed.
- 2. 12 brand new Daikin fan coils have been installed to provide maximum temperature comfort. These fan coils are energy efficient by using a water boiler and chiller system to adjust the interior temperatures.
- 3. An elevator lift with a capacity of 2000kgs has been installed brand new.
- 4. 3 brand new bathrooms, completely tiled with porcelain
- 5. Brand new iron stair structure with the treads covered in quartz and led lights illuminating each step
- 6. The glass façade wraps around the property on 3 sides, with the main side facing Avenida Ricardo Soriano. The glass is 2 cm thick safety glass. Providing maximum security and protection of the shop. This glass had to be specially ordered due to its height of 3 meters and 2 cm thickness.
- 7. The exterior terrace has been built with a system of decking that each piece can be individually removed for easy access to the underneath part.
- 8. The terrace has been waterproofed with two lawyers of asphalt fabric, providing maximum waterproofing protections for decades to come.
- 9. The exterior terrace has been closed off around the perimeter with thick 2 cm glass
- 10. The downstairs floor has a brand-new Daikin air-exchanger machine that can provide fresh air to the downstairs floor, while maintaining the ambiental temperature.