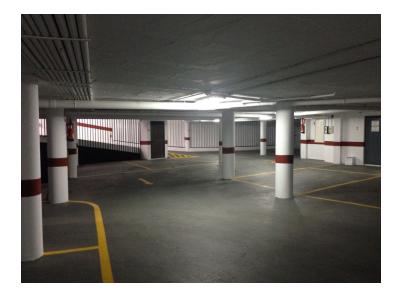

## **Property Description**

Unique opportunity in the heart of Benahavis! A large 30 m² garage in the prestigious urbanization. This garage, with capacity for a car and motorcycle, has an automatic entrance door that opens comfortably with a remote control, guaranteeing maximum security and comfort. Accessibility is unbeatable since it is located next to the elevator of the residential building, facilitating direct access from your home.

In addition, its location is unbeatable: just 140 meters from the Daidin school, perfect for families looking for comfort and speed in their daily trips. Parking has never been easier thanks to its spacious and well-distributed design. Don't miss the opportunity to invest in a parking space that combines a privileged location, security and comfort.