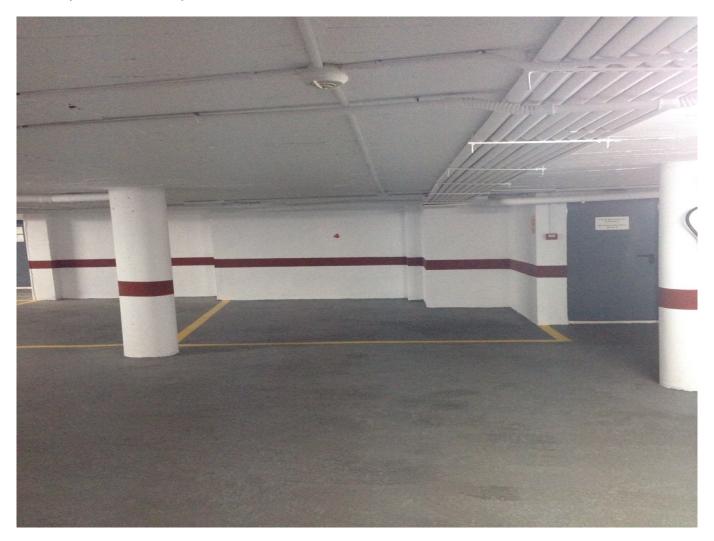

## **Property Description**

Unique opportunity in the heart of Benahavis! A large 30 m² garage in the prestigious urbanization. This garage, with capacity for a car and motorcycle, has an automatic entrance door that opens comfortably with a remote control, guaranteeing maximum security and comfort. Accessibility is unbeatable since it is located next to the elevator of the residential building, facilitating direct access from your home.

In addition, its location is unbeatable: just 140 meters from the Daidin school, perfect for families looking for comfort and speed in their daily trips. Parking has never been easier thanks to its spacious and well-distributed design. Don't miss the opportunity to invest in a parking space that combines a privileged location, security and comfort.