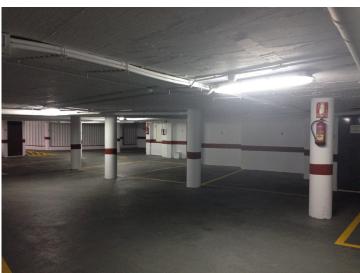

## **Property Description**

Unique opportunity in the heart of Benahavis! A large 30 m² garage in the prestigious urbanization. This garage, with capacity for a car and motorcycle, has an automatic entrance door that opens comfortably with a remote control, guaranteeing maximum security and comfort. Accessibility is unbeatable since it is located next to the elevator of the residential building, facilitating direct access from your home.

In addition, its location is unbeatable: just 140 meters from the Daidin school, perfect for families looking for comfort and speed in their daily trips. Parking has never been easier thanks to its spacious and well-distributed design. Don't miss the opportunity to invest in a parking space that combines a privileged location, security and comfort.