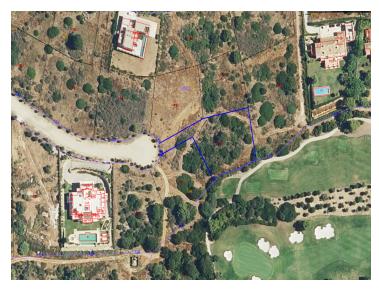

## **Property Description**

This beautiful front line, south facing plot in La Reserva, Sotogrande, offers an exceptional opportunity to build your dream home in one of the most sought-after locations in the area. With a generous size of 2,294m², this plot provides ample space for a luxurious residence that captures breathtaking views of the sea, country, and golf course.

In addition to its prime location, this plot provides access to all essential services, including water, electricity, telephone, and mains drainage, all directly available at the boundary of the plot.