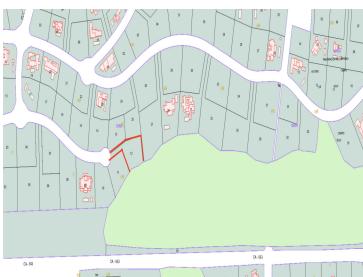

## **Property Description**

This beautiful front line, south facing plot in La Reserva, Sotogrande, offers an exceptional opportunity to build your dream home in one of the most sought-after locations in the area. With a generous size of 2,294m², this plot provides ample space for a luxurious residence that captures breathtaking views of the sea, country, and golf course.

In addition to its prime location, this plot provides access to all essential services, including water, electricity, telephone, and mains drainage, all directly available at the boundary of the plot.