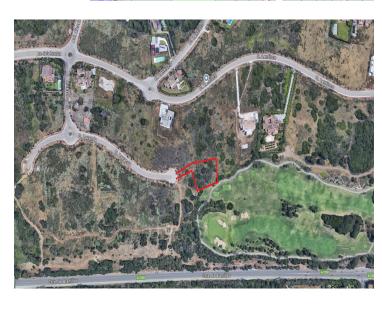

## **Property Description**

This beautiful front line, south facing plot in La Reserva, Sotogrande, offers an exceptional opportunity to build your dream home in one of the most sought-after locations in the area. With a generous size of 2,294m², this plot provides ample space for a luxurious residence that captures breathtaking views of the sea, country, and golf course.

Situated just a short drive away from the renowned Sotogrande International School and La Reserva Beach/Country Club, this plot offers convenience and accessibility to a plethora of amenities. The plot benefits from 24-hour security, ensuring peace of mind for residents.

In addition to its prime location, this plot provides access to all essential services, including water, electricity, telephone, and mains drainage, all directly available at the boundary of the plot.