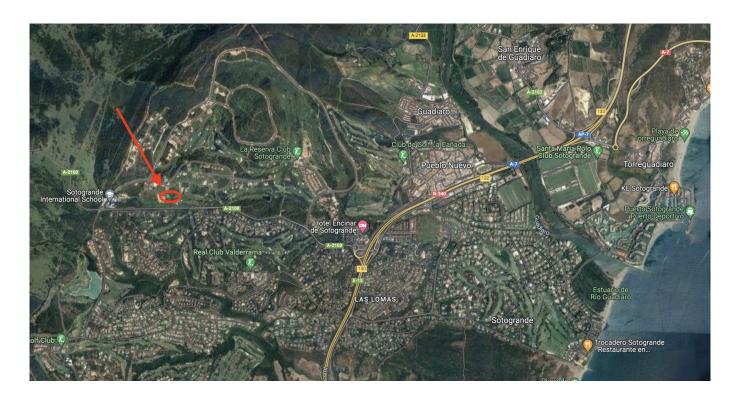

## **Property Description**

This beautiful front line, south facing plot in La Reserva, Sotogrande, offers an exceptional opportunity to build your dream home in one of the most sought-after locations in the area. With a generous size of 2,294m², this plot provides ample space for a luxurious residence that captures breathtaking views of the sea, country, and golf course.

Situated just a short drive away from the renowned Sotogrande International School and La Reserva Beach/Country Club, this plot offers convenience and accessibility to a plethora of amenities. The plot benefits from 24-hour security, ensuring peace of mind for residents.