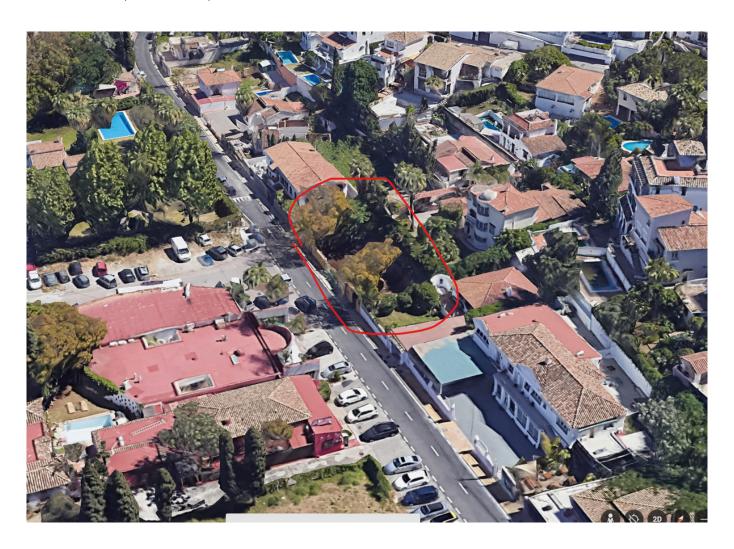

## Commercial Plot for sale in Nueva Andalucía, Costa del Sol

166 m<sup>2</sup> Interior | 390 m<sup>2</sup> Plot |

## **Property Description**

Nestled in the heart of Nueva Andalucía, just a 5-minute drive from the world-renowned Puerto Banús, this plot represents a rare and golden opportunity for visionary investors and developers. Boasting an enviable location in one of Marbella's most prestigious areas, this property offers unparalleled access to luxury boutiques, vibrant nightlife, exquisite dining options, and pristine beaches.

Spanning an ample size and surrounded by the lush scenery of Marbella's iconic Golf Valley, this plot provides the perfect canvas for creating a remarkable residential masterpiece or a lucrative development project. Whether your vision includes a modern villa, a boutique apartment complex, or a bespoke estate, this location guarantees an exceptional lifestyle and high return on investment.