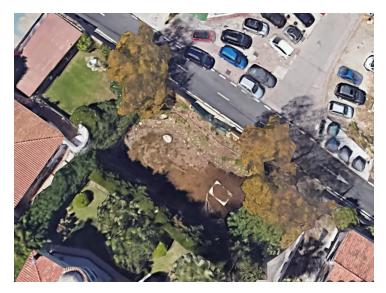

## Commercial Plot for sale in Nueva Andalucía, Costa del Sol

166 m<sup>2</sup> Interior | 390 m<sup>2</sup> Plot |

Spanning an ample size and surrounded by the lush scenery of Marbella's iconic Golf Valley, this plot provides the perfect canvas for creating a remarkable residential masterpiece or a lucrative development project. Whether your vision includes a modern villa, a boutique apartment complex, or a bespoke estate, this location guarantees an exceptional lifestyle and high return on investment.

Fully Licensed for Your Vision

This plot comes with all the necessary licenses in place, streamlining the process for your new project. With the paperwork ready, you can focus on bringing your dream development to life without delays or complications.