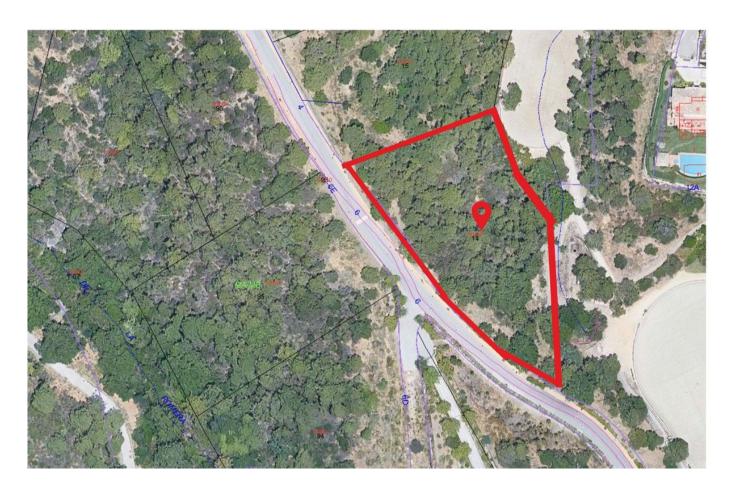

## **Property Description**

This is a plot of 4,901 m2 located in the prestigious gated community of Marbella Club Golf Resort, in Benahavís. This plot offers the opportunity to build a luxury villa up to 650 m2, with south orientation. The panoramic views are one of the main attractions, as they encompass the golf course, the Mediterranean Sea and the majestic surrounding mountains. In addition, the community has 24/7 security, providing an exclusive and safe environment for its residents. This plot represents an excellent opportunity to develop a high quality property in one of the most sought after areas of the Costa del Sol.