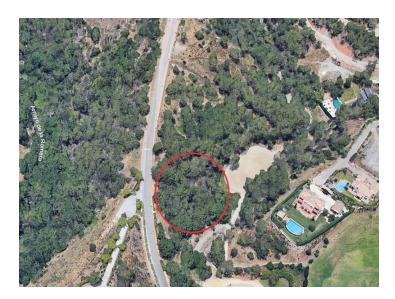

## **Property Description**

This is a plot of 4,901 m2 located in the prestigious gated community of Marbella Club Golf Resort, in Benahavís. This plot offers the opportunity to build a luxury villa up to 650 m2, with south orientation. The panoramic views are one of the main attractions, as they encompass the golf course, the Mediterranean Sea and the majestic surrounding mountains. In addition, the community has 24/7 security, providing an exclusive and safe environment for its residents. This plot represents an excellent opportunity to develop a high quality property in one of the most sought after areas of the Costa del Sol.