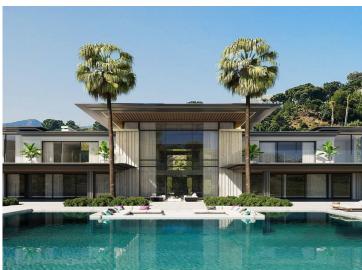

## **Property Description**

This is a plot of 4,901 m2 located in the prestigious gated community of Marbella Club Golf Resort, in Benahavís. This plot offers the opportunity to build a luxury villa up to 650 m2, with south orientation. The panoramic views are one of the main attractions, as they encompass the golf course, the Mediterranean Sea and the majestic surrounding mountains. In addition, the community has 24/7 security, providing an exclusive and safe environment for its residents. This plot represents an excellent opportunity to develop a high quality property in one of the most sought after areas of the Costa del Sol.