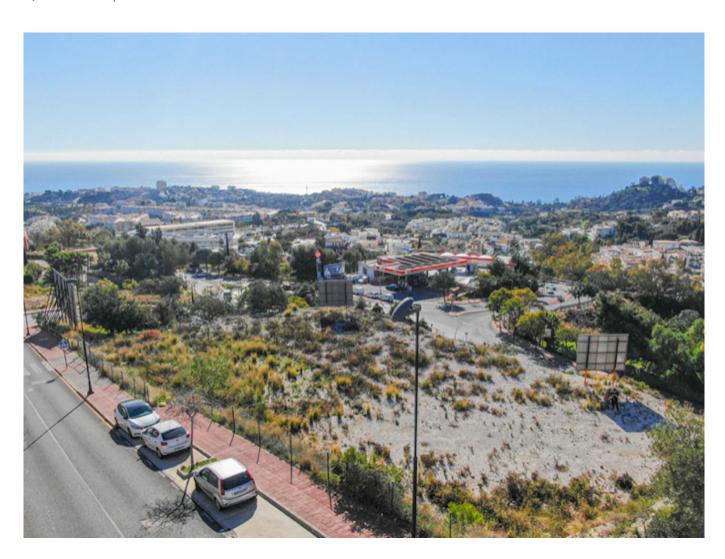

## **Property Description**

Commercial urban plot of 3003 m<sup>2</sup> facing south, which offers demonstrable profitability.

Privileged location, high density of homes located in high standing urbanizations.

It has infographics of two preliminary projects:

A restaurant and a shopping center.

Zone with all services.

Ideal plot for a project on the Costa del Sol.

Spectacular views of the town of Benalmádena and the sea.

No possibility of new construction that obstructs the views.

Plot in height, on the A-368 road (immediate exit from the road).

Technical details:

Situation and surfaces: "3003 level m², CO-1 and CO-2 constitute a single urban plot".

#### Area:

Residential area of high standing developments, close to the iconic SPA Sensara, the 'Benalmádena Golf' course and the Benalmádena hospital. 10 minutes from Puerto Marina (Puerto deportivo de Benalmádena).