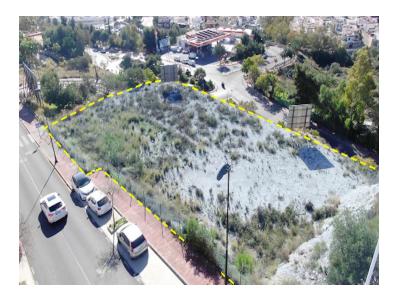

No possibility of new construction that obstructs the views.

Plot in height, on the A-368 road (immediate exit from the road).

Technical details:

Situation and surfaces: "3003 level m², CO-1 and CO-2 constitute a single urban plot".

Easements: None; Neither facilities, nor pipes, nor easements of lights, views, etc.

Services and infrastructures: Completely consolidated urban land. It has all the urban services at

the foot of the plot.